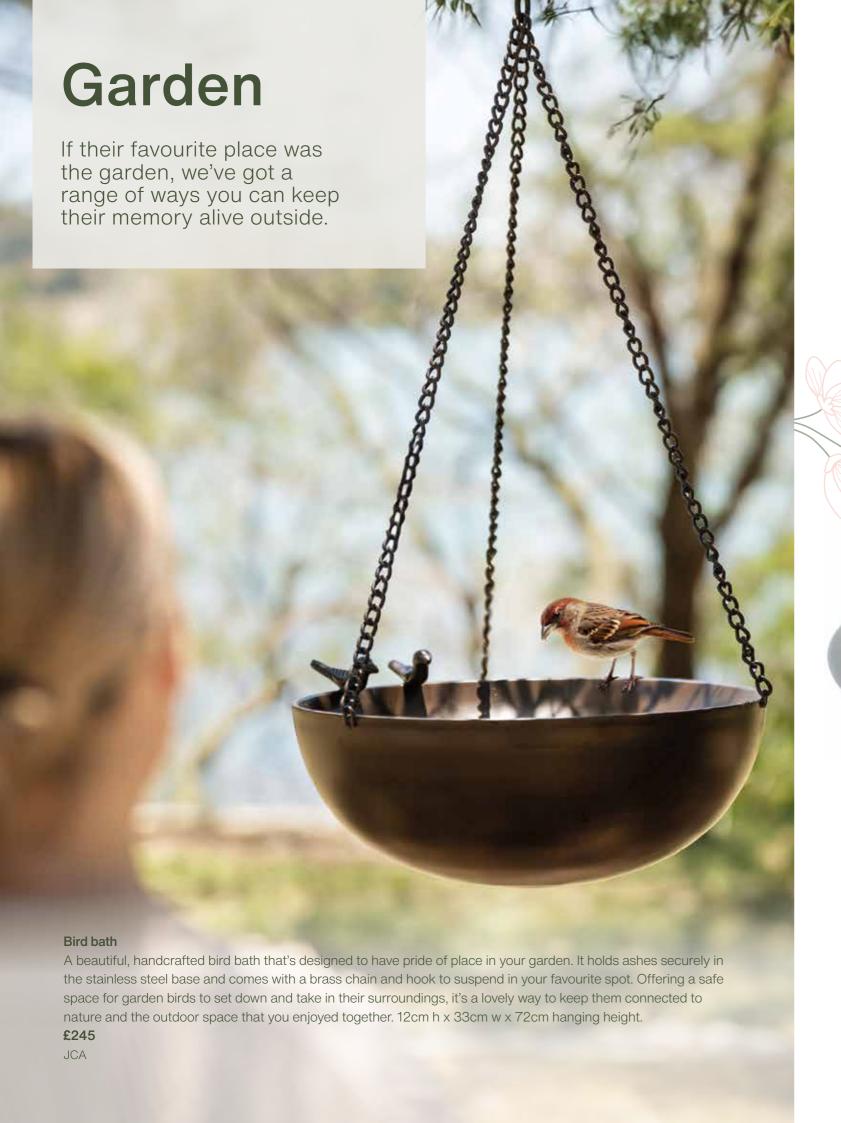

# Ways to remember

Your guide to our range of modern and traditional memorials

CentralCCOP

# *Memories* that never fade

While you'll never forget them, we've some lovely ways to remember that special person.

When we've said goodbye to someone significant and begin a new chapter, we might worry that we'll lose our memories of them. Our range of modern and traditional keepsakes helps to keep them close, in a way that's right for you.

Whether you're set on a centrepiece that's a talking point in a room or garden, or a subtle, beautiful piece that offers an occasional private reminder, you'll be inspired by what we can offer.