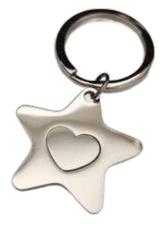

#### Star heart keyring

The little centrepiece at the heart of this design can be placed in their hand when you're saying goodbye. The keyring stays with you, to remind you that a little piece of you has stayed with them.

#### Personalised £22.50

HITH