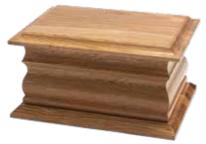

TS

Solid oak polished ashes casket with choice

Painted ashes casket An ashes casket made from MDF and painted in a colour that you love.

TS

so he's still the *first person* I see."

#### Rockingham dark wood ashes casket 11.5cm h x 27cm w x 19cm d

Richmond dark wood ashes casket

11.5cm h x 26.5cm w x 19cm d

£99

£129

TS

Made with an eco-friendly and biodegradable glitter, this wooden-based casket comes in 24 colours. Choose the one you love.