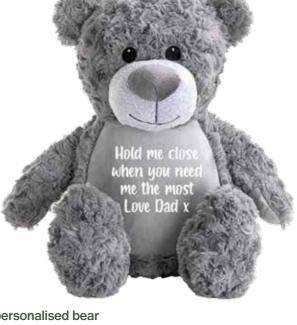

#### Soft personalised bear

A super, soft bear, especially welcomed by family members who feel comforted by a cuddle. Add a personal message on the bear's tummy and choose if you'd like a special token ashes tin that can be hidden inside or if you'd prefer the bear to play a personalised voice recording.

#### £34.99

LMG