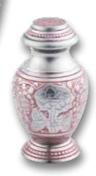

#### Pink rose urn and mini pink rose urn

A soft pink brass urn with an intricate rose design, made using traditional methods by skilled artisans in northern India for an urn that 'blooms' all year round. Large 28m h x 17cm d

Mini 8cm h x 4cm d

L £195 / Mini £65

JCA