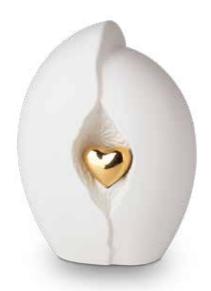

#### Ceramic urn with heart

A ceramic urn bearing a gold-coloured heart in the centre, with a choice of three sizes and other colours too.

L 29cm h x 22.5cm w x 13.5cm d

M 24cm h x 19cm w x 11cm d

S 17cm h x 14cm w x 9cm d

L £310 / M £245 / S £180 Engraved L £350 / M £285 / S £220

FP

A distinctive, drop-shaped design that catches the eye within any room. There's other colours to choose from and it comes in three different sizes.