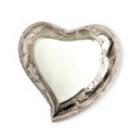

#### Graceful heart keepake

Symbolising our love for those we miss, these beautiful, aluminium hearts are presented in a velvet box with a stand that lets you display them, if you wish.

Choose your favourite colour. 7cm h x 8cm w x 5cm d

560

Engraved £80

JCA