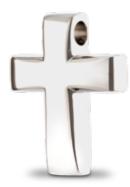

#### Ash pendant cross

A cross pendant made of 925 silver, ready for you to add to a chain of your own choosing.

£135

FP