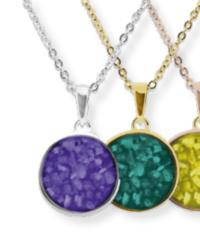

#### A choice of glass-style resin colours that you'll love

Create a truly unique and personalised piece of jewellery that captures the essence of the person you adored. Choose from red, orange, yellow, green, aqua, blue, violet, pink, purple, translucent, white or black to capture the colour that's right for you. Each piece is crafted by hand, and as it's blended with real ashes, the colour and finish will be unique each time.