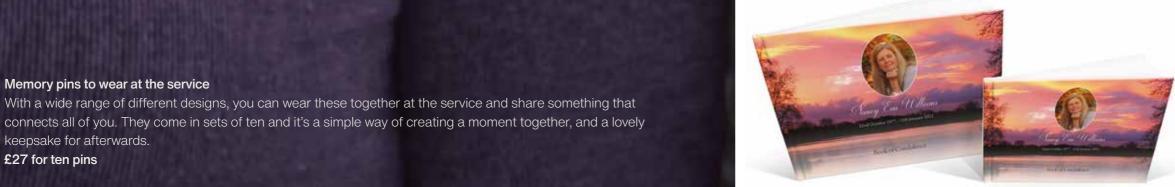

#### Book of condolence

A book of condolence gives people the chance to write a message to the family or to say goodbye with a brief note. These are available in small or large and there's a range of designs to choose from. Don't forget to bring a couple of pens to pop by the side of the book.