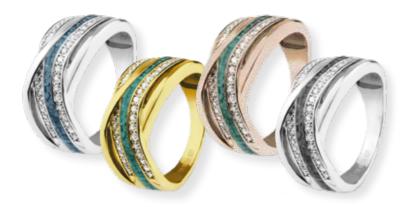

#### Waves memorial ashes ring with fine crystals

An elegant, modern ring crafted in 925 sterling silver and designed with four, interwoven bands, bearing fine crystals across two of them, and a thread of vivid colour on the third band where their ashes are seamlessly blended with resin. Plated with rhodium, this prevents tarnishing to create a piece that lasts and acts as a reminder of how much they meant to you.

#### From £225

ΕW