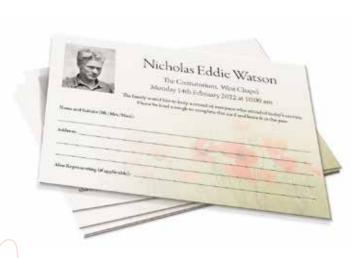

#### Attendance cards

A nice tradition that can let people know who came to the service and if they were there on behalf of others who weren't able to make it. There's lots of designs to choose from and you'll choose twenty or more cards.