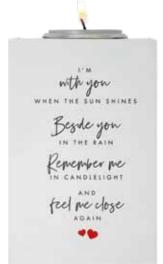

#### White wooden tealight holder

The beautiful poem on the front of this tealight holder is perfect to show you care. The verse reads: "I'm with you when the sun shines, beside you in the rain. Remember me in candlelight and feel me close again."

Tea light not included. 10cm h x 7cm w x 7cm d

#### £14.99