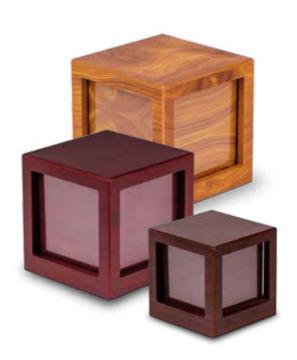

#### Photo ashes urn

A handmade, modern urn that allows you to personalise it with pictures. It's in a choice of light brown, wine red and dark brown finish and houses a portion of ashes inside. L 15cm h x 14.5cm w x 14.5cm d

M 13cm h x 12.5cm w x12.5cm d S 11cm h x 10.5cm w x 10.5cm d

L£85/M£80/S£75

This beautiful lantern has a well-known poem on the front and is a lovely tribute to keep their light shining bright. The verse reads 'Those we love don't go away, they walk beside us everyday. Unseen, unheard, but always near, still loved, still missed and very dear.' Requires three x AAA batteries, not included. 32cm h x 13.5cm w x 13.5cm d