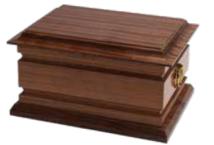

#### Rockingham dark wood ashes casket 11.5cm h x 27cm w x 19cm d

Richmond dark wood ashes casket

11.5cm h x 26.5cm w x 19cm d

£99

£129

TS

Made with an eco-friendly and biodegradable glitter, this wooden-based casket comes in 24 colours. Choose the one you love.