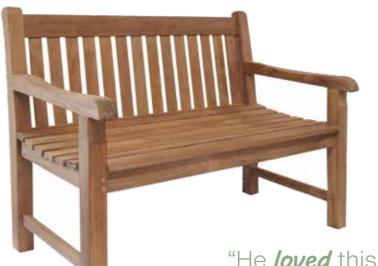

#### Garden bench

The perfect way to reflect and remember the person you've loved, offering a novel way to hold their ashes and a dedicated space for family and friends to recall the happy moments spent together.

4ft (1.2m)

#### £550

JCA

includes engraving

"He *loved* this garden and spent hours here."