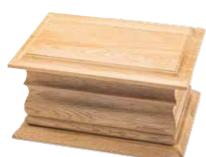

# Caskets & scattering

Caskets are boxes to store their ashes in, and can be kept or used to inter the ashes somewhere special. If you want to scatter the ashes in a memorable place, scatter tubes are the ideal vessel for temporary storage.

Woollen ashes casket

£150

JCA

A comforting alternative to a traditional casket, gentler on the eye and softer to the touch. Hand-crafted

using wool expertly woven in Yorkshire. 18cm h x 30cm w x 24cm d includes embroidered wool nameplate