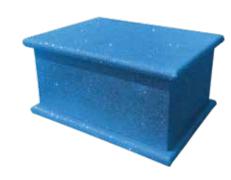

# Caskets & scattering

Caskets are boxes to store their ashes in, and can be kept or used to inter the ashes somewhere special. If you want to scatter the ashes in a memorable place, scatter tubes are the ideal vessel for temporary storage.