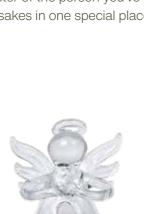

#### Feather-filled glass angel

A delicate glass angel ornament, holding a glass heart, filled with fluffy white feathers. Beautifully boxed to make the most thoughtful keepsake or gift. 8.5cm h x 5.5cm w x 5.5cm d