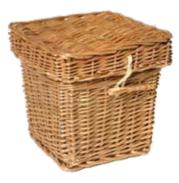

Woollen ashes casket

£150

JCA

A comforting alternative to a traditional casket, gentler on the eye and softer to the touch. Hand-crafted

using wool expertly woven in Yorkshire. 18cm h x 30cm w x 24cm d includes embroidered wool nameplate