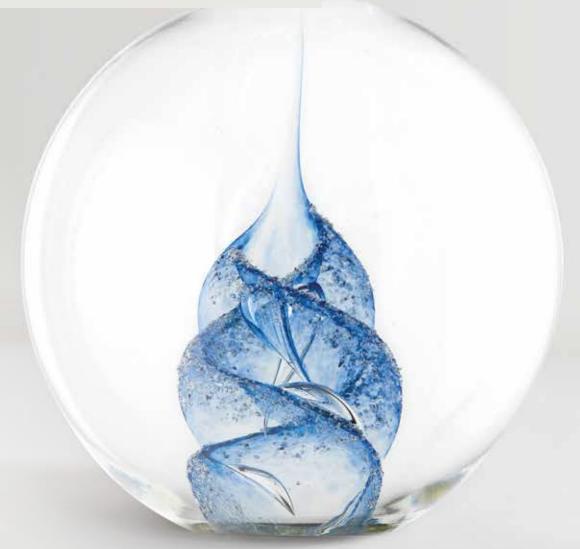

#### Paperweight

Their ashes are lovingly preserved within this paperweight, following a patented process where craftsmen encompass them within your choice of coloured, glass crystal. Choose a personal message and it'll be engraved underneath as a private reminder of how much they meant to you.

AG

From £295

Ashes into Glass and Ashes into are trademarks of Barleylands Glassworks Ltd.