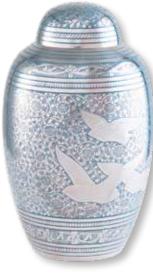

#### Metal gold urn and mini metal gold urn

A traditional metal urn in a bold, gold colour that really stands out. Large 23cm h x 17.5cm w x 17.5cm d Mini 7cm h x 4.5cm w x 4.5cm d

L £259 / Mini £69

FP