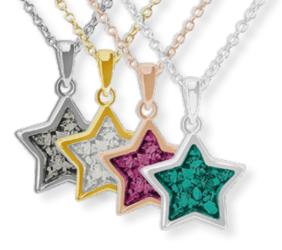

#### Star ashes pendant

This five-pointed star in sterling silver or 9k gold comes with an eighteen-inch chain and twelve colours to choose from. A careful blend of resin and ashes with optional real diamond dust brings this pretty pendant to life. Presented in a gift-wrapped box.

#### From £176

ΕW