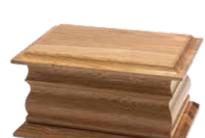

TS

Solid oak polished ashes casket with choice

Painted ashes casket An ashes casket made from MDF and painted in a colour that you love.

TS

so he's still the *first person* I see."

#### Rockingham dark wood ashes casket 11.5cm h x 27cm w x 19cm d

Richmond dark wood ashes casket

11.5cm h x 26.5cm w x 19cm d

£99

£129

TS

Made with an eco-friendly and biodegradable glitter, this wooden-based casket comes in 24 colours. Choose the one you love.