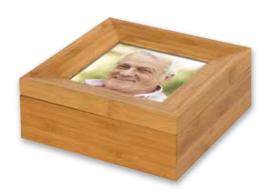

#### Memory box frame with ashes holder

A sustainable bamboo ashes casket with a photo frame lid and a safe place to keep mementoes, with ashes subtly held beneath. It has a hinged photo frame lid, magnetic catch and can be engraved at an extra cost. Available in S, M and L.

L 16cm h x 16cm w x 11.5cm d M 16cm h x 16cm w x 9cm d S 16cm h x 16cm w x 6cm d

L£60/M£55/S£50

TUK