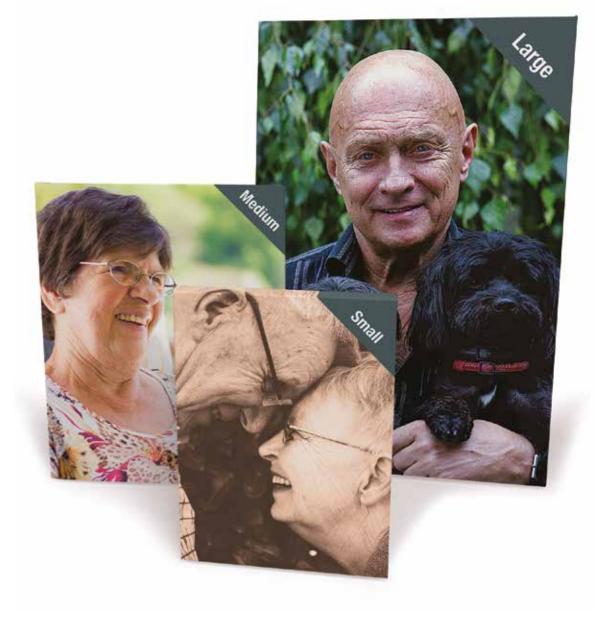

#### Canvas prints

Find the perfect photo that you'd like to remember them by and have it made into a freestanding canvas. You can use a colour or black and white image and it can be portrait or landscape. The small size is 12"x16", the medium is 16"x20" and large comes in 20"x30".

L £77 / M £57 / S £42

"A life that will never be forgotten."