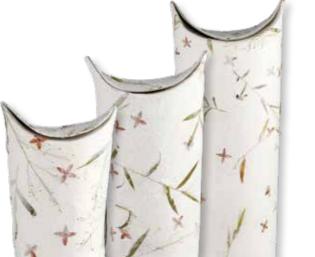

#### Leaf urn

Handmade, biodegradable urns decorated with beautiful, dried leaves, with a choice of red, blue, green and natural colours, and the option of a square, rectangle, oval or tube shape.

£60

Engraved £80