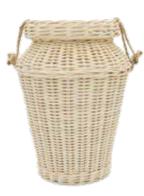

#### Rattan ashes casket

The rattan casket offers a light and elegant container for ashes. Handwoven using natural rattan, it's totally biodegradable making it ideal for ashes burial. Includes personalised heart tag. 27cm h x 21cm w