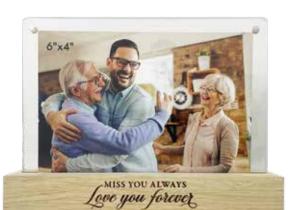

#### Miss you always photo frame

Proudly display your favourite photo of someone you dearly miss in this memorial photo frame. The modern design has a solid wooden plinth with two acrylic sheets securely holding

13.4cm h x 18.2cm w x 5cm d

£19.99

LMG