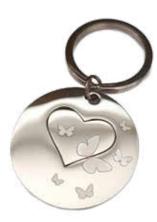

#### Butterfly heart keyring

The little centrepiece at the heart of this design can be placed in their hand when you're saying goodbye. The keyring stays with you, to remind you that you've given them your heart.

£18

#### Personalised £22.50

HITH