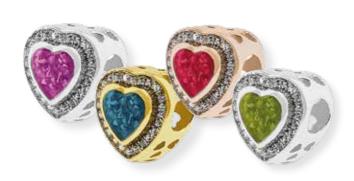

#### Marquise ring

With twelve, beautiful colours to choose from, the Marquise ring sees their ashes surrounded by fine crystals and resin within one of three elliptical elements. Using rhodium plating to prevent tarnishing, this unique piece will keep the memory of them with you. For extra sparkle you can add real diamond dust, if you wish.

#### From £216

ΕW