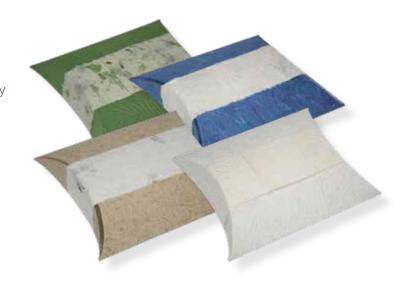

Adult 37cm h x 13cm w Child 25cm h x 11cm w

Keepsake 13.5cm h x 7.55cm w

Adult £80 / Child £75 / Keepsake £65

CC

Not only is this made from recycled cardboard, this attractive scatter tube can also be recycled. With many design options and a choice of sizes, they're perfect for when you'd all like to share the experience of scattering, or as a keepsake if you prefer.

#### From £30

TUK

"We used to go walking and we'd stop halfway to take in the view. I think she'd like to be scattered there. It feels right that she'll be somewhere that she *loved*."