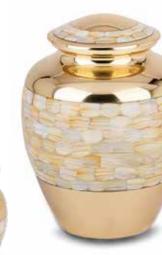

#### Metal gold urn and mini metal gold urn

A traditional metal urn in a bold, gold colour that really stands out. Large 23cm h x 17.5cm w x 17.5cm d Mini 7cm h x 4.5cm w x 4.5cm d

L £259 / Mini £69

FP