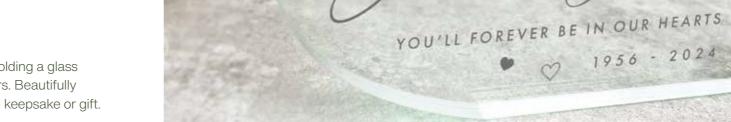

#### £14.99

LMG

When friends or family lose someone they cared about, this lovely freestanding, personalised gift will let them know you're thinking of them. You can personalise with an image and any comforting remembrance words you choose. 10cm h x 10cm w x 1cm d.

0 1956 - 2024

#### £19.99

LMG

Thoughtful freestanding acrylic heart