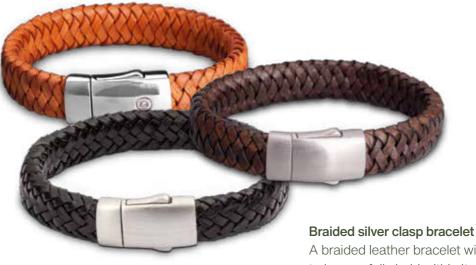

A braided leather bracelet with a small space for their ashes to be carefully held within its 925 silver clasp. A choice of red-orange, brown and black braids.

#### Braided silver tubular clasp bracelet

A braided leather bracelet with a small space for their ashes to be carefully held within its tubular 925 silver clasp. A choice of red-orange, brown and black braids.

#### £110

#### Braided silver barrel clasp bracelet

A braided leather bracelet with a small space for their ashes to be carefully held within its 925 silver barrel clasp. A choice of red-orange, and brown braids.

£105

FP