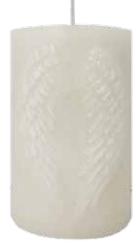

#### 3D wings candle

A simple yet stunning candle featuring 3D angel feathers to the front. Beautifully boxed to make a gift that shows you care. 10cm h x 6.5cm w x 6.5cm d

#### £14.99

LMG