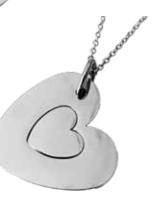

#### Split-heart pendants

A lovely symbol to reflect the end of this chapter. Place half of the heart in their hand when you're saying goodbye, and keep your half with you as an eternal reminder. Both pendants are housed in a gift box and each of them bears an 18" chain.

£24

#### Personalised £28.50

HITL