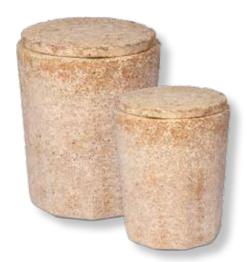

#### Corn starch eco-friendly urn

An eco-friendly urn made from corn starch. It hardens like plastic, but completely decomposes when it's buried, offering a sustainable choice. The lid easily screws on and off, allowing it to be used for both scattering and burying. 28cm h x 17cm d

#### £85

Engraved £105

JCA