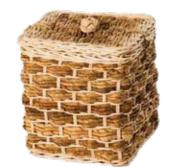

#### Rattan ashes casket

The rattan casket offers a light and elegant container for ashes. Handwoven using natural rattan, it's totally biodegradable making it ideal for ashes burial. Includes personalised heart tag. 27cm h x 21cm w