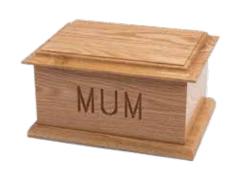

# Caskets & scattering

Caskets are boxes to store their ashes in, and can be kept or used to inter the ashes somewhere special. If you want to scatter the ashes in a memorable place, scatter tubes are the ideal vessel for temporary storage.