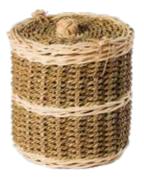

#### Pandanus ashes casket Made from pandanus leaves, which

grows rapidly in Southeast Asia making it highly renewable and sustainable. Includes a doublelined ashes bag engraved name plate. 25.5cm h x 25.5cm w x 23cm d