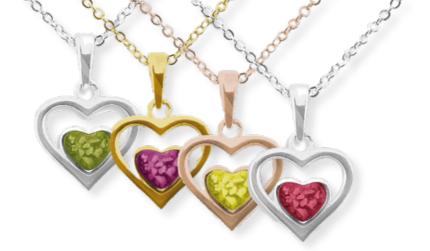

#### Classic round ashes pendant

A classic, round pendant with a choice of colours to keep them close to you. The ashes and resin are carefully blended and catch the light beautifully.

#### From £180

ΕW