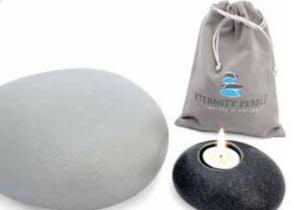

#### Eternity pebble

This premium, hand-poured, stoneware is thoughtfully designed to blend seamlessly into your garden. Each one is unique, comes in a choice of three sizes, and can also be kept inside your home as a keepsake, if you prefer.

Each set includes the pebble urn, a memorial candle, a velvet keepsake bag and a memory box.

JCA

#### find the perfect place to scatter or bury them. $\pounds 130$

Return to nature soil

BR