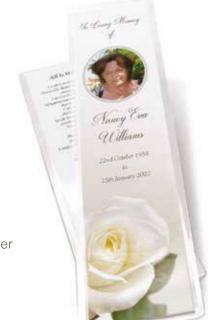

#### Memorial cards - two sides

These wallet-sized cards can include a poem, reading or prayer on the back and the name and photo of your person on the front. It's a lovely keepsake to give out at the service or for those who aren't able to join you on the day. There's a choice of designs for your order of 20 or more cards.

20 Cards £52

These wallet-sized cards can include poems, readings or prayers on the inside and back panels and a message and photo on the front. It's a lovely keepsake to give out at the service or for those who aren't able to join you on the day. There's a choice of designs for your order of 20 or more cards.

#### **Bookmarks**

Bookmarks can be shared as a keepsake at the funeral, with your choice of words placed on the back. Choose a poem, a song lyric or a prayer, if you'd like. There's so many designs and you can order twenty or more bookmarks.

20 bookmarks for £52