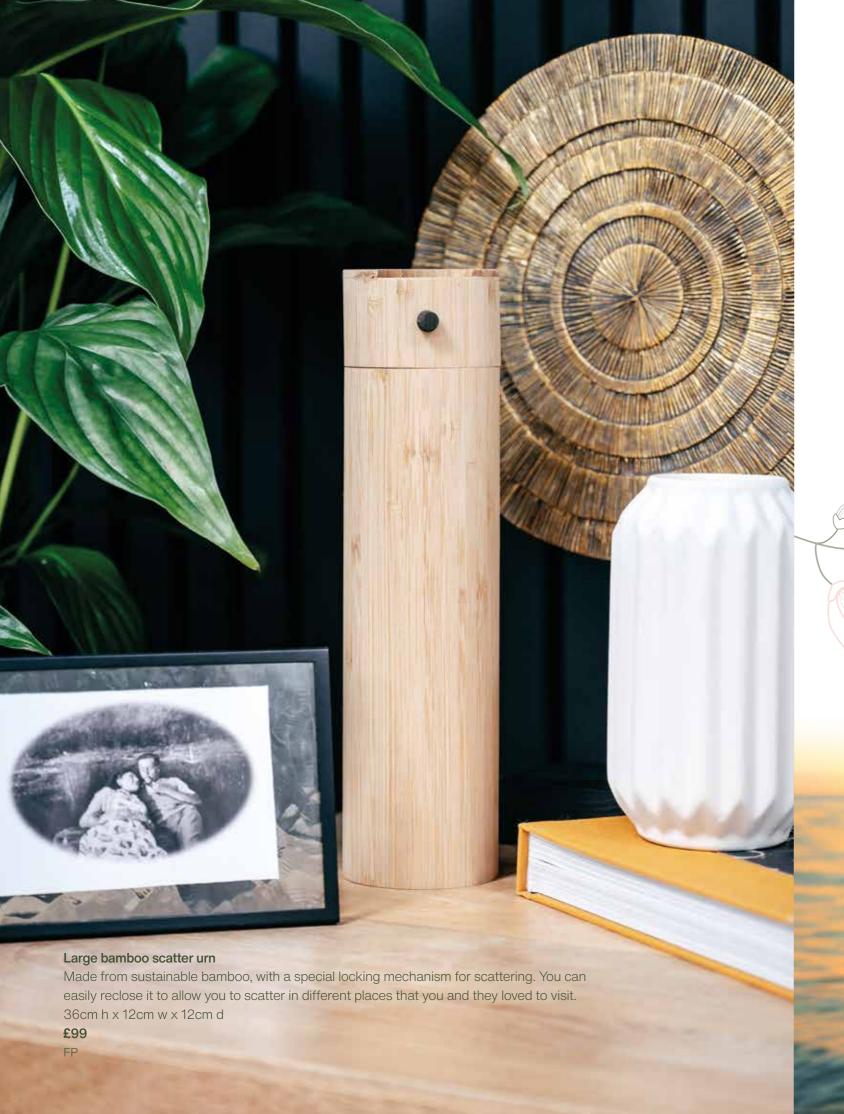

# Caskets & scattering

Caskets are boxes to store their ashes in, and can be kept or used to inter the ashes somewhere special. If you want to scatter the ashes in a memorable place, scatter tubes are the ideal vessel for temporary storage.