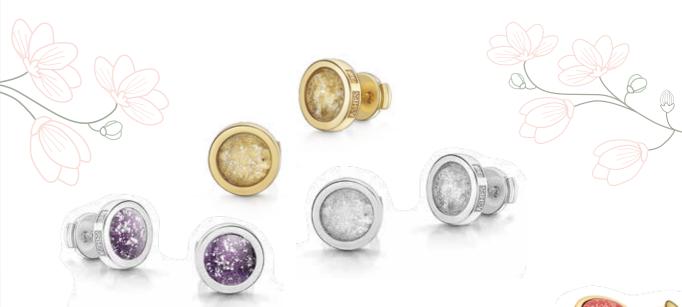

#### Single fingerprint bracelets

Choose from: heart, oval, dog tag or leaf shapes. You can add an inscription of up to ten characters or real handwriting on the back. Includes a bracelet of up to 7.5". A choice of silver, gold and rose gold.

#### From £149

RC

#### Double fingerprint bracelets

You can add two different fingerprints, as well as an inscription of up to twenty characters or real handwriting on the back. Includes a bracelet of up to 7.5". A choice of silver, gold or rose gold.

#### From £189

RC

#### Fingerprint keyrings

Choose from: heart, oval, dog tag or leaf shapes. You can add a single fingerprint or two fingerprints. A choice of silver, gold and rose gold.

#### Single print from £119 Double print from £159

RC