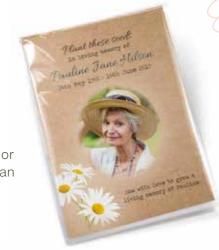

#### Seeds to plant in their memory

We can personalise sachets of seeds that you can give to people at the service. Choose your favourite from forget-me-nots, poppies, sunflowers, wildflowers, daisies or pansies. They're housed in white or brown card and we can pop a photo on the front, if you'd like.