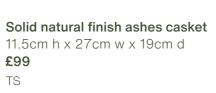

11.5cm h x 27cm w x 19cm d

TS

Stanford ashes casket

11.5cm h x 27cm w x 19cm d £99

TS

"He's on my bedside table,

11.5cm h x 26.5cm w x 19cm d

£129