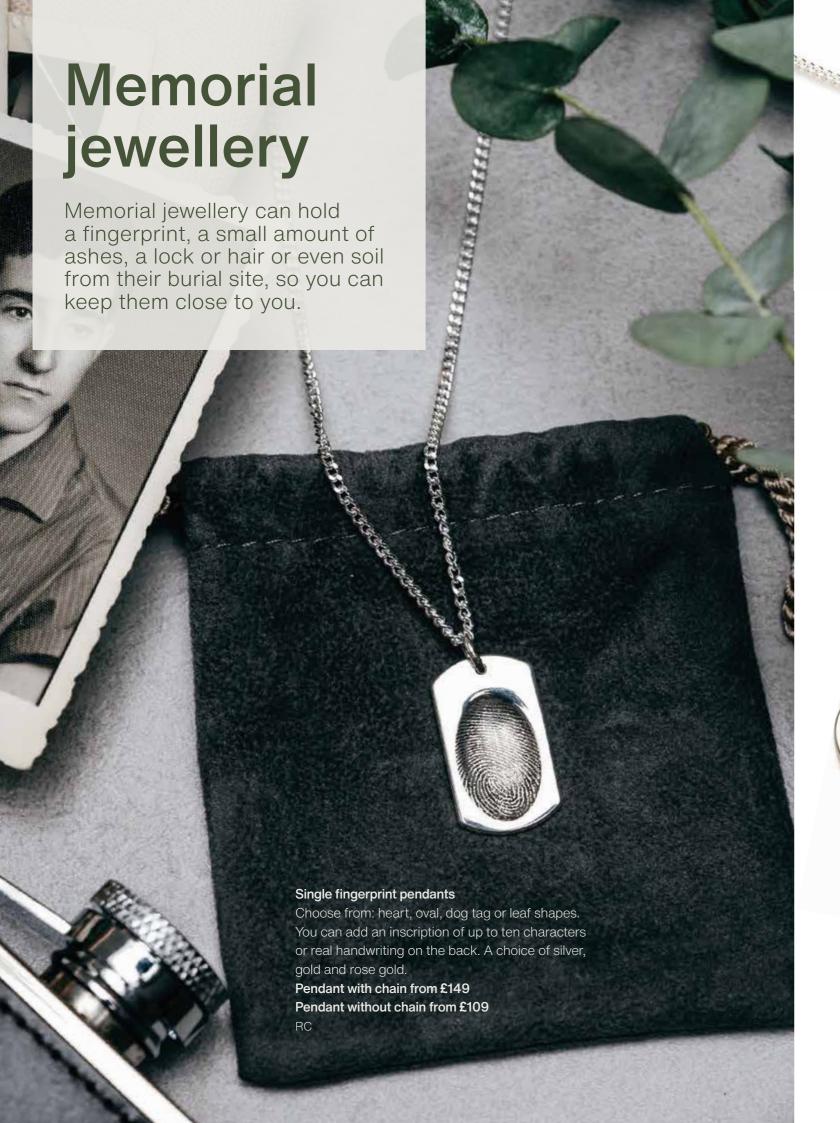

#### Double fingerprint pendants

You can add two different fingerprints, as well as an inscription of up to twenty characters or real handwriting on the back. A choice of silver, gold or rose gold.

Double print pendant with chain from £189

Double print pendant without chain from £149