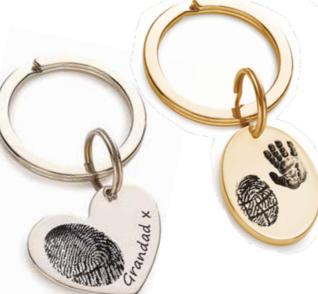

#### Fingerprint keyrings

Choose from: heart, oval, dog tag or leaf shapes. You can add a single fingerprint or two fingerprints. A choice of silver, gold and rose gold.

#### Single print from £119 Double print from £159

RC