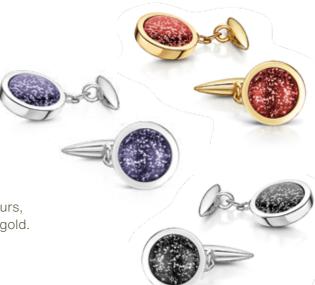

#### Classic cufflinks

These striking stones are available in one of six distinct colours, and surrounded in enduring sterling silver, 9ct gold or white gold. You can add a message to the back, if you like.

#### From £395

AG