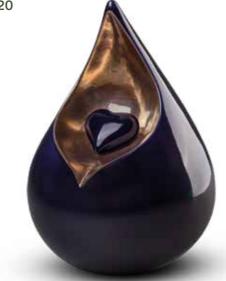

L £310 / M £245 / S £180 Engraved L £350 / M £285 / S £220

FP

A distinctive, drop-shaped design that catches the eye within any room. There's other colours to choose from and it comes in three different sizes.

L 31cm h x 20cm w x 21cm d M 24cm h x 17cm w x 17cm d S 16cm h x 10.5cm w x 11cm d

L £355 / M £310 / S £210 Engraved L £395 / M £350 / S £250

FP