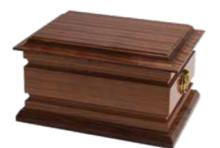

11.5cm h x 27cm w x 19cm d

TS

Stanford ashes casket

11.5cm h x 27cm w x 19cm d £99

TS

"He's on my bedside table,

11.5cm h x 26.5cm w x 19cm d

£129

TS

Solid oak polished ashes casket with choice

Painted ashes casket An ashes casket made from MDF and painted in a colour that you love.

TS

so he's still the *first person* I see."