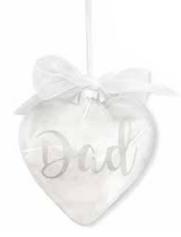

#### Feather-filled glass bauble

This beautiful glass hanging heart is filled with white feathers and finished with a stunning white organza bow. Personalise with their name and cherish this delicate reminder.

10cm w

£19.99

LMG

This heart-shaped wooden keepsake urn is beautifully carved from natural beech and is the perfect size to hold in the palm of your hand as a comforting reminder of them. It's designed to discreetly hold a tiny quantity of ashes, along with photos and other small mementoes and can be personalised with engraving of motifs, messages and dates.