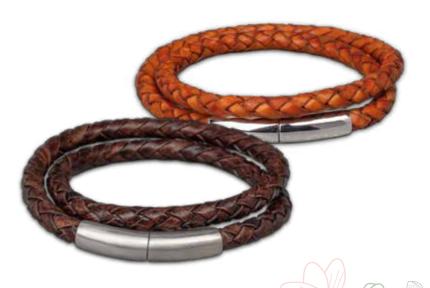

A braided leather bracelet with a small space for their ashes to be carefully held within its 925 silver clasp. A choice of red-orange, brown and black braids.

#### Braided silver tubular clasp bracelet

A braided leather bracelet with a small space for their ashes to be carefully held within its tubular 925 silver clasp. A choice of red-orange, brown and black braids.

#### £110

#### Braided silver barrel clasp bracelet

A braided leather bracelet with a small space for their ashes to be carefully held within its 925 silver barrel clasp. A choice of red-orange, and brown braids.

£105

FP