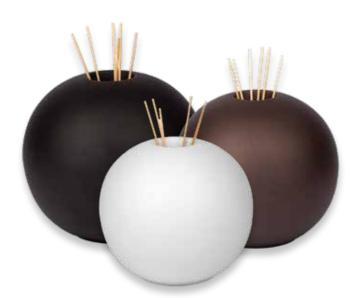

#### Ceramic diffuser urn

This stylish oval urn blends seamlessly into any room at home and subtly holds a portion of ashes. The cylindershape at the top holds a small glass which can be filled with a perfume of your choice. Including wooden incense sticks to diffuse the scent and create a special mood. It's a talking point and a lovely decorative urn to keep them close to you.

Oil not included.

Large 21.5cm h x 24cm w x 24cm d Medium 17cm h x 17cm w x 17cm d Small 10cm h x 11cm w x 11cm d

L£225/M £175/S£85

FP