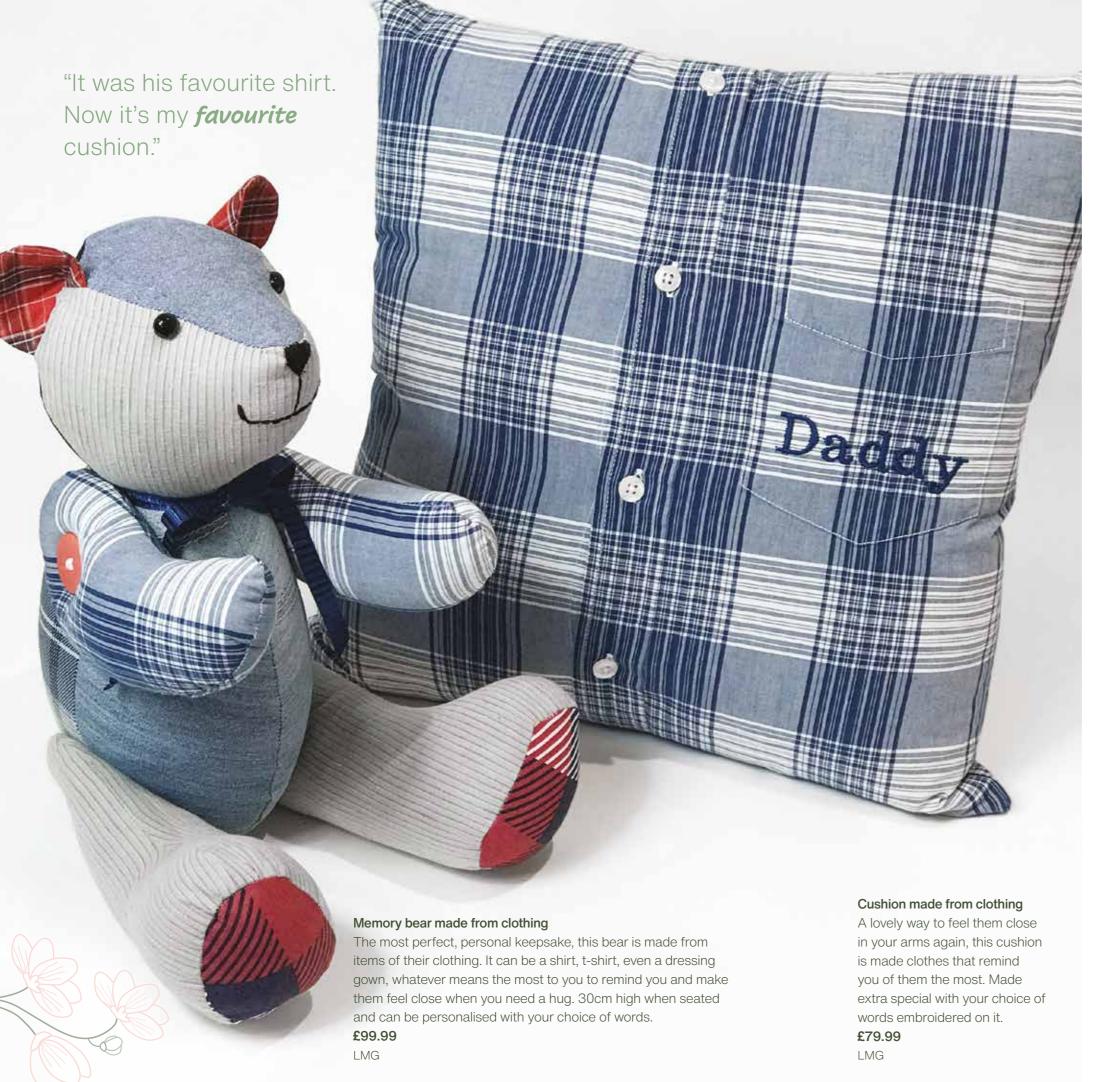

#### Memory bear

A memory bear with a special keepsake bag which can be hidden inside their tummy, perfect for holding jewellery, clothing or even some of their ashes. A personalised ribbon can be added for an extra charge.

#### Memory bear £55 / with ribbon £75

CC