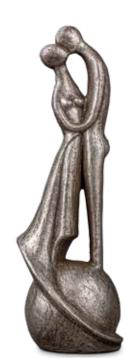

#### I loved and lost you - silver ceramic decorative urn

An embracing couple feature in this made-to-order silver, ceramic decorative urn. Designed by reknowned ceramicist, Geert Kunen, it's named 'I loved and lost you' and as it's a very special piece, orders will take three weeks. 36cm h x 12cm w x 11cm d

£349

FP