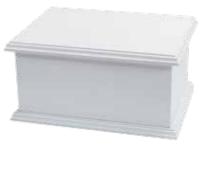

#### White ashes casket

11.5cm h x 27cm w x 19cm d

TS

Engraved ashes casket

£129 TS

of engraving on the side or lid. 11cm h x 29cm w x 19.5cm d

11.5cm h x 27cm w x 19cm d

£129