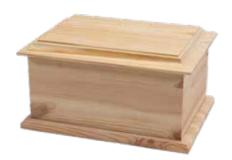

11.5cm h x 27cm w x 19cm d

TS

Stanford ashes casket

11.5cm h x 27cm w x 19cm d £99

TS

"He's on my bedside table,

11.5cm h x 26.5cm w x 19cm d

£129

TS

Solid oak polished ashes casket with choice

Painted ashes casket An ashes casket made from MDF and painted in a colour that you love.

TS

so he's still the *first person* I see."