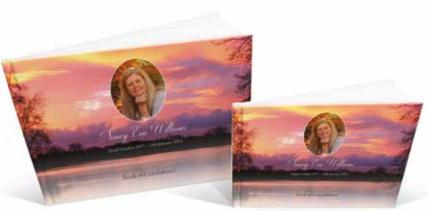

#### Book of condolence

A book of condolence gives people the chance to write a message to the family or to say goodbye with a brief note. These are available in small or large and there's a range of designs to choose from. Don't forget to bring a couple of pens to pop by the side of the book.