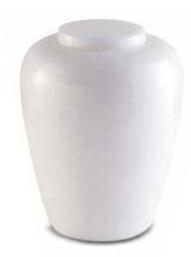

#### Photo ashes urn

A handmade, modern urn that allows you to personalise it with pictures. It's in a choice of light brown, wine red and dark brown finish and houses a portion of ashes inside. L 15cm h x 14.5cm w x 14.5cm d

M 13cm h x 12.5cm w x12.5cm d S 11cm h x 10.5cm w x 10.5cm d

L£85/M£80/S£75

This beautiful lantern has a well-known poem on the front and is a lovely tribute to keep their light shining bright. The verse reads 'Those we love don't go away, they walk beside us everyday. Unseen, unheard, but always near, still loved, still missed and very dear.' Requires three x AAA batteries, not included. 32cm h x 13.5cm w x 13.5cm d