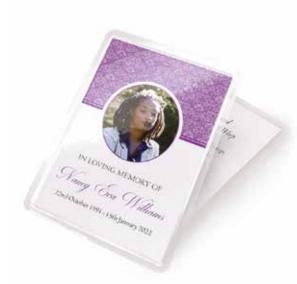

#### Memorial cards - two sides

These wallet-sized cards can include a poem, reading or prayer on the back and the name and photo of your person on the front. It's a lovely keepsake to give out at the service or for those who aren't able to join you on the day. There's a choice of designs for your order of 20 or more cards.