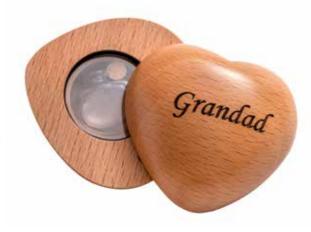

10cm w

£19.99

LMG

This heart-shaped wooden keepsake urn is beautifully carved from natural beech and is the perfect size to hold in the palm of your hand as a comforting reminder of them. It's designed to discreetly hold a tiny quantity of ashes, along with photos and other small mementoes and can be personalised with engraving of motifs, messages and dates.

7cm h x 6cm w x 4cm d

£78

TUK