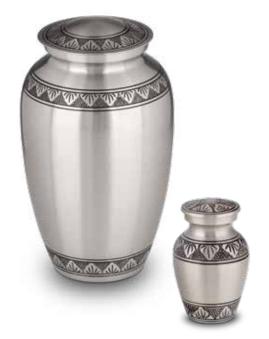

#### Metal silver urn and mini metal silver urn

A classic metal urn in subtle silver with a decorative pattern that sits discreetly wherever it's placed. Large 27cm h x 15.5cm w x 15.5cm d Mini 7cm h x 4cm w x 4cm d

L £259 / Mini £69 Engraved L £299