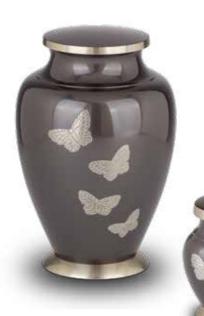

#### Photo ashes urn

A handmade, modern urn that allows you to personalise it with pictures. It's in a choice of light brown, wine red and dark brown finish and houses a portion of ashes inside. L 15cm h x 14.5cm w x 14.5cm d

M 13cm h x 12.5cm w x12.5cm d S 11cm h x 10.5cm w x 10.5cm d

L£85/M£80/S£75

This beautiful lantern has a well-known poem on the front and is a lovely tribute to keep their light shining bright. The verse reads 'Those we love don't go away, they walk beside us everyday. Unseen, unheard, but always near, still loved, still missed and very dear.' Requires three x AAA batteries, not included. 32cm h x 13.5cm w x 13.5cm d