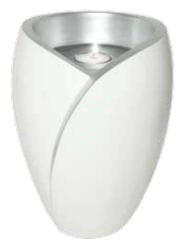

#### Ceramic diffuser urn

This stylish oval urn blends seamlessly into any room at home and subtly holds a portion of ashes. The cylindershape at the top holds a small glass which can be filled with a perfume of your choice. Including wooden incense sticks to diffuse the scent and create a special mood. It's a talking point and a lovely decorative urn to keep them close to you.

Oil not included.

Large 21.5cm h x 24cm w x 24cm d Medium 17cm h x 17cm w x 17cm d Small 10cm h x 11cm w x 11cm d

L£225/M £175/S£85

FP