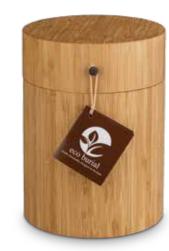

#### Eco burial™ natural bamboo urn

The Eco burial™ is made entirely of bamboo, an all-natural and sustainable material. Due to the biodegradable component of bamboo, the urn can simply be buried at one of the many natural burial grounds in the country, where it will slowly become part of its surroundings over time. 21cm h x 15.5cm w x 15.5cm d

#### £99

FP