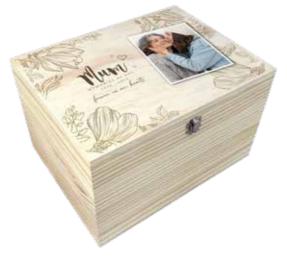

#### Wooden keepsake box

Wooden, pine boxes in a choice of two sizes allowing personalisation to capture the character of the person you've loved. They're ideal to keep treasured keepsakes in one special place.

#### From £32.99

LMG