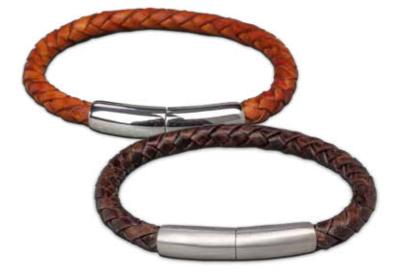

A braided leather bracelet with a small space for their ashes to be carefully held within its 925 silver clasp. A choice of red-orange, brown and black braids.

#### Braided silver tubular clasp bracelet

A braided leather bracelet with a small space for their ashes to be carefully held within its tubular 925 silver clasp. A choice of red-orange, brown and black braids.

#### £110

#### Braided silver barrel clasp bracelet

A braided leather bracelet with a small space for their ashes to be carefully held within its 925 silver barrel clasp. A choice of red-orange, and brown braids.

£105

FP