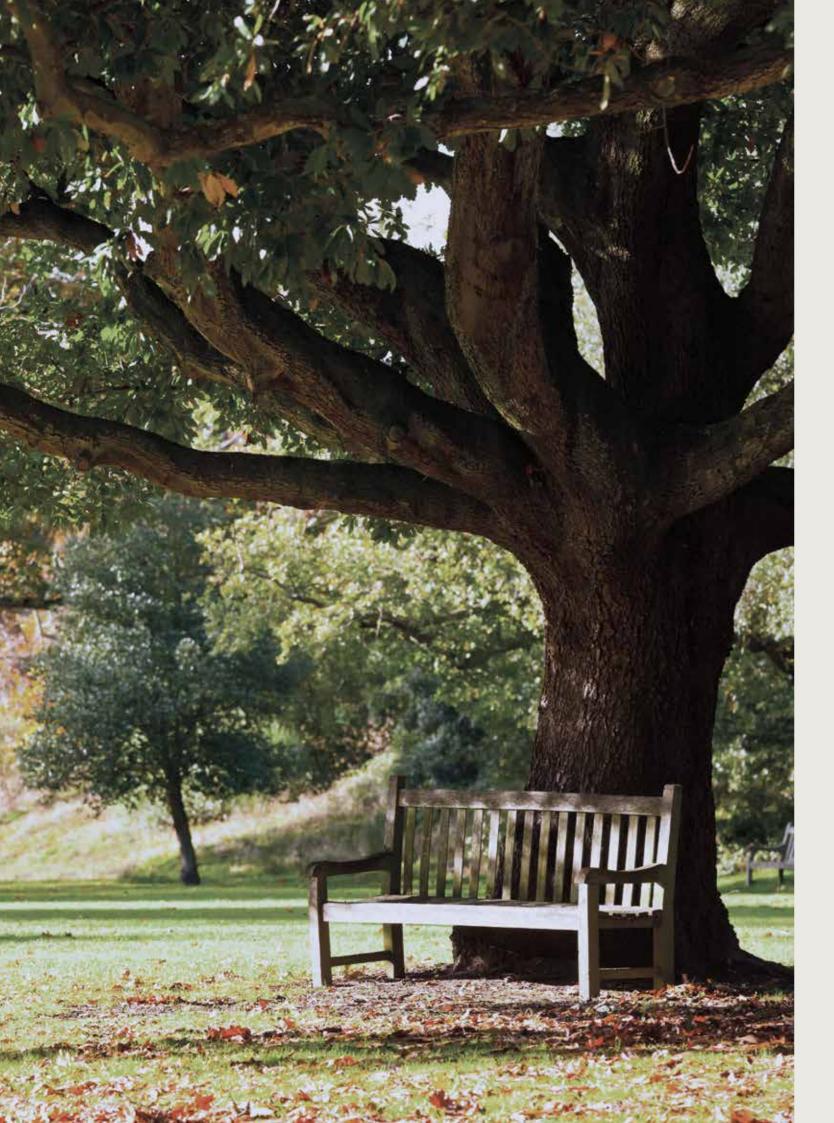

#### Garden bench

The perfect way to reflect and remember the person you've loved, offering a novel way to hold their ashes and a dedicated space for family and friends to recall the happy moments spent together.

4ft (1.2m)

#### £550

JCA

includes engraving

"He *loved* this garden and spent hours here."