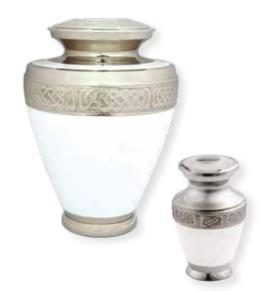

#### Marble white urn and mini marble white urn

A white brass urn with a detailed traditional design around the top. Made by skilled artisans in northern India, whose methods have been passed generation to generation.

Large 26cm h x 17cm d

Mini 6cm h x 5cm d

L £195 / Mini £65

Engraved L £215

JCA