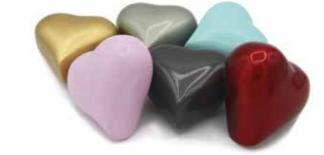

#### Comfort ashes charm bead with fine crystals

A heart surrounded by small, fine crystals, decorated on the sides with small, cut-out hearts to convey the love you shared. With a choice of twelve colours and an option to include real diamond dust, this rhodium plated charm bead has a hole passing through it, and is attached to a short ribbon in a presentation box

#### A choice of glass-style resin colours that you'll love

Create a truly unique and personalised piece of jewellery that captures the essence of the person you adored. Choose from red, orange, yellow, green, aqua, blue, violet, pink, purple, translucent, white or black to capture the colour that's right for you. Each piece is crafted by hand, and as it's blended with real ashes, the colour and finish will be unique each time.