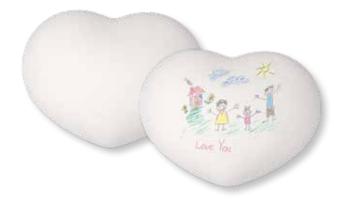

#### Memorial cards - two sides

These wallet-sized cards can include a poem, reading or prayer on the back and the name and photo of your person on the front. It's a lovely keepsake to give out at the service or for those who aren't able to join you on the day. There's a choice of designs for your order of 20 or more cards.

20 Cards £52

These wallet-sized cards can include poems, readings or prayers on the inside and back panels and a message and photo on the front. It's a lovely keepsake to give out at the service or for those who aren't able to join you on the day. There's a choice of designs for your order of 20 or more cards.