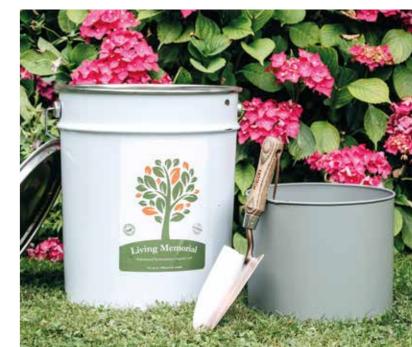

#### £285

JCA

Many of us choose to scatter or bury ashes in a place that we loved to visit with them. We often don't realise that we could be harming the environment, as ashes alter the pH of garden soil and can prevent plants from growing. When ashes are mixed with Return to nature soil, it neutralises them and makes the soil nutrient-rich. You can then plant a memorial tree, scatter them in nature or add them to a flower

bed without creating harm to their surroundings.

collected them is to wait for three months before you

Our team will carefully mix the soil and ashes

together, and all you need to do after you've

#### find the perfect place to scatter or bury them. $\pounds 130$

Return to nature soil

BR