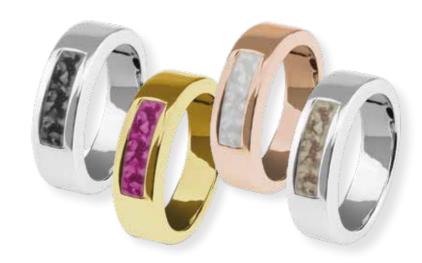

#### Pure memorial ashes ring

If you're looking for an understated, yet elegant option, the pure memorial ring offers a simple, wide band-style that holds a choice of coloured resin blended with their ashes and set in 925 sterling silver. With rhodium plating to prevent tarnishing, this functional ring can be worn every day. There's also a choice of 9K gold.

#### From £236

ΕW