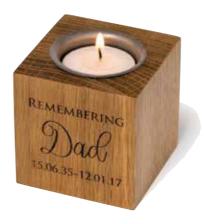

#### White wooden tealight holder

The beautiful poem on the front of this tealight holder is perfect to show you care. The verse reads: "I'm with you when the sun shines, beside you in the rain. Remember me in candlelight and feel me close again."

Tea light not included. 10cm h x 7cm w x 7cm d

#### £14.99