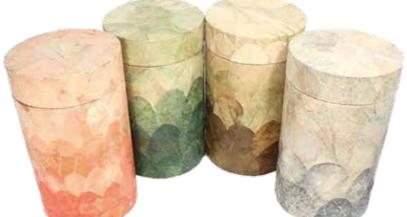

#### Organic bio urn celest

Celest is made from various types of organic clay. A beautiful, sustainable alternative, suitable for both a natural funeral and a funeral at sea. The heart of the organic celest urn is made from ceramic. Serving as an extra keepsake, in which a small amount of ashes can be stored. Designed to be treasured. 31cm h x 23cm w x 22.5cm d

#### £155

FP