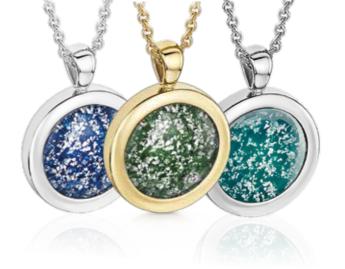

#### Classic round ashes pendant

A classic, round pendant with a choice of colours to keep them close to you. The ashes and resin are carefully blended and catch the light beautifully.

#### From £180

ΕW

#### A choice of glass-style resin colours that you'll love

Create a truly unique and personalised piece of jewellery that captures the essence of the person you adored. Choose from red, orange, yellow, green, aqua, blue, violet, pink, purple, translucent, white or black to capture the colour that's right for you. Each piece is crafted by hand, and as it's blended with real ashes, the colour and finish will be unique each time.