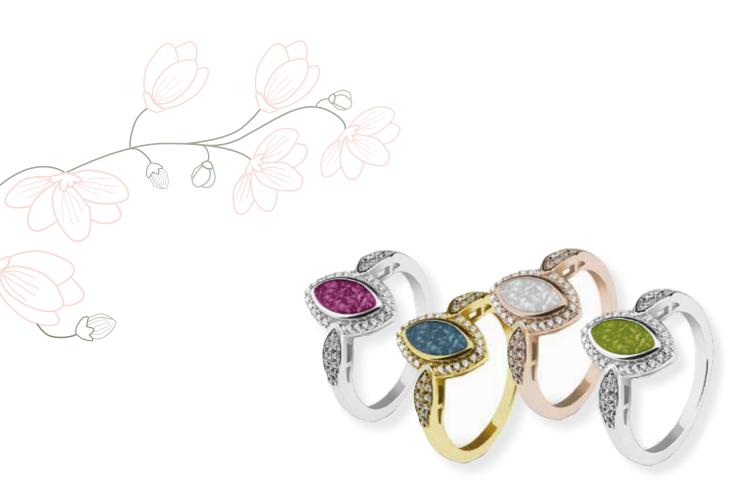

#### Marquise ring

With twelve, beautiful colours to choose from, the Marquise ring sees their ashes surrounded by fine crystals and resin within one of three elliptical elements. Using rhodium plating to prevent tarnishing, this unique piece will keep the memory of them with you. For extra sparkle you can add real diamond dust, if you wish.

#### From £216

ΕW