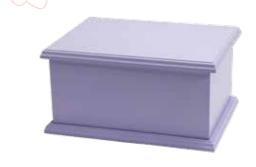

11.5cm h x 27cm w x 19cm d

TS

Stanford ashes casket

11.5cm h x 27cm w x 19cm d £99

TS

"He's on my bedside table,

11.5cm h x 26.5cm w x 19cm d

£129