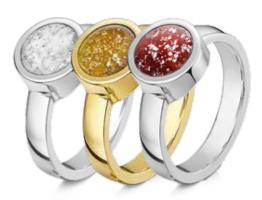

#### Pure memorial ashes ring

If you're looking for an understated, yet elegant option, the pure memorial ring offers a simple, wide band-style that holds a choice of coloured resin blended with their ashes and set in 925 sterling silver. With rhodium plating to prevent tarnishing, this functional ring can be worn every day. There's also a choice of 9K gold.

#### From £236

ΕW

#### A choice of glass-style resin colours that you'll love

Create a truly unique and personalised piece of jewellery that captures the essence of the person you adored. Choose from red, orange, yellow, green, aqua, blue, violet, pink, purple, translucent, white or black to capture the colour that's right for you. Each piece is crafted by hand, and as it's blended with real ashes, the colour and finish will be unique each time.