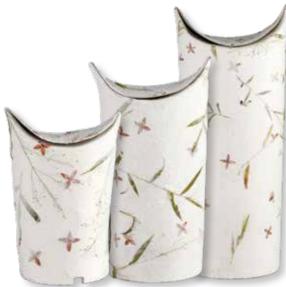

#### Leaf urn

Handmade, biodegradable urns decorated with beautiful, dried leaves, with a choice of red, blue, green and natural colours, and the option of a square, rectangle, oval or tube shape.

£60

Engraved £80