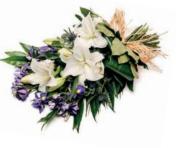

## **Sheaves**

#### Classic Sheaf

Soft blue shades of Iris, purple lisianthus and thistle with white oriental lilies and white large headed roses with a mixture of foliage, tied together with natural raffia. Sym 21