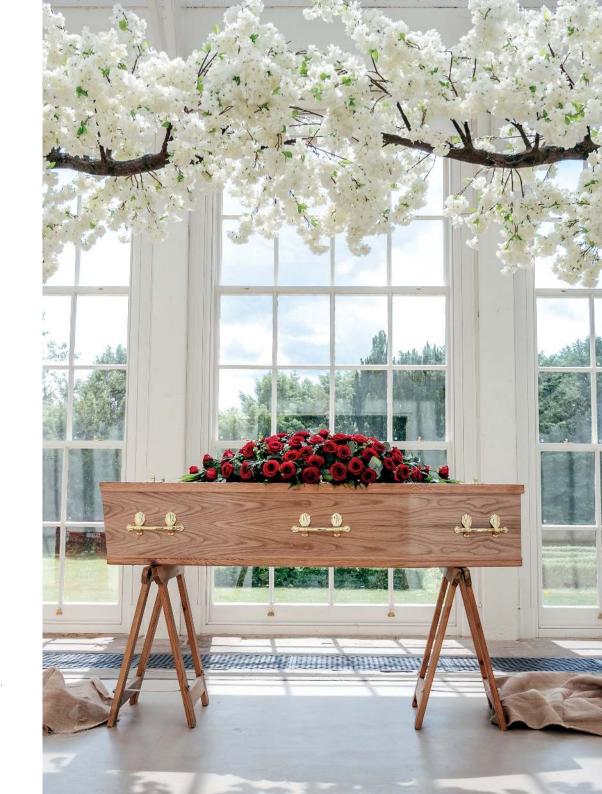

# **Coffin sprays**

Some of our items offer a saving when bought together. Ask us to learn more.

#### All Rose Coffin Spray

A simple yet elegant coffin spray created with a blanket of roses and mixed foliage. Sym 9

92cm x 45cm (3ft) £225 120cm x 50cm (4ft) £295 150cm x 60cm (5ft) £365