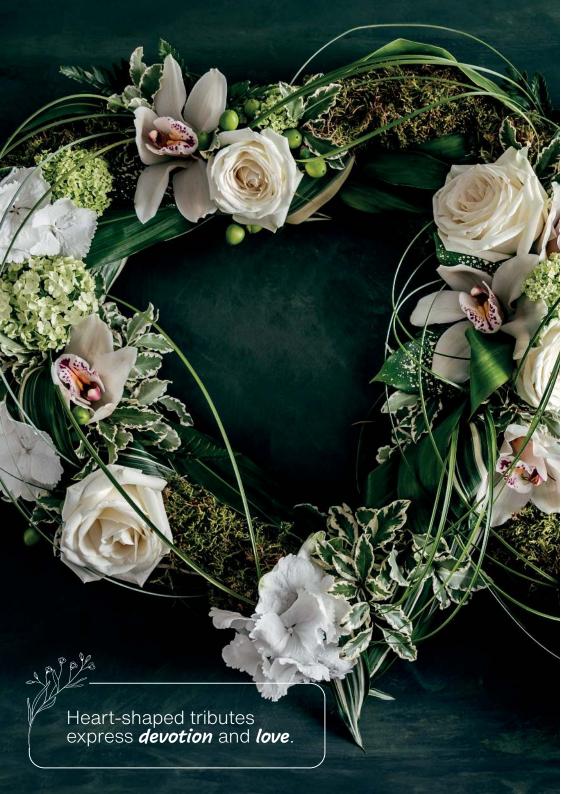

#### Modern Double Heart

Roses, cymbidium orchids, viburnum opulus and double lisianthus, delicately woven within a frame of moss and variegated foliage. Sym 38

60cm x 50cm £215