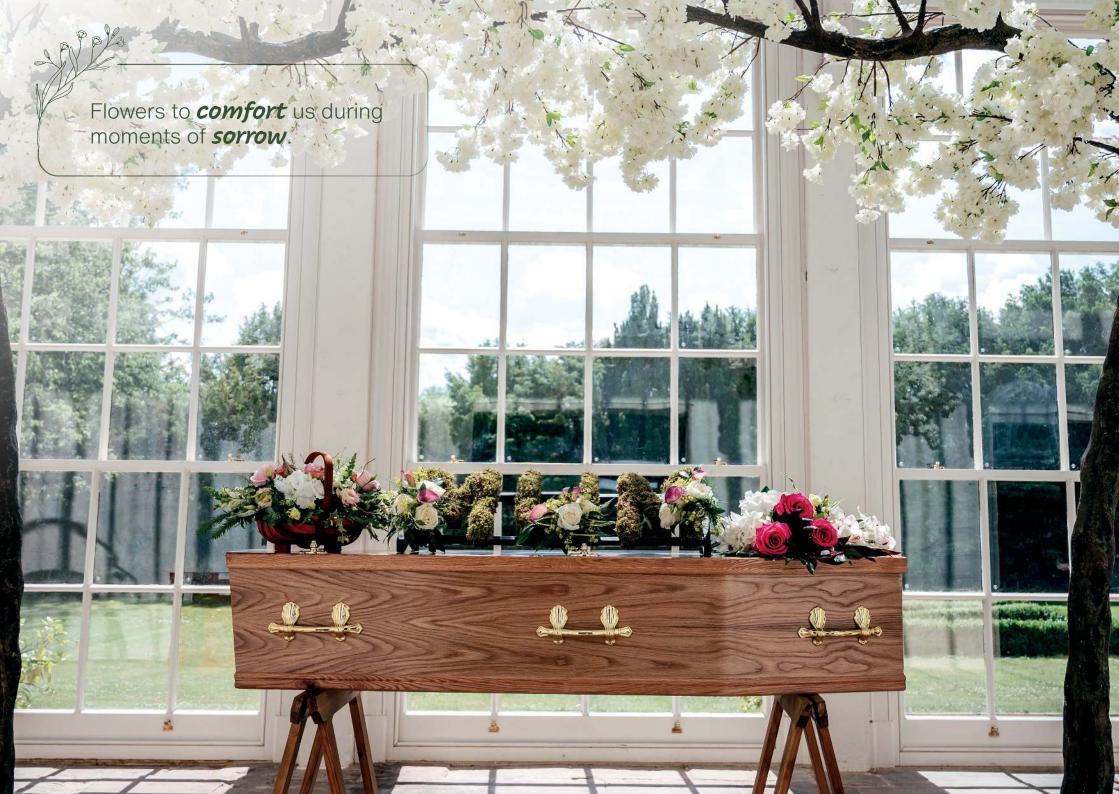

Beautiful flowers to say *goodbye* 

Central CCCP Floral

# A stunning send-off

Flowers make a lovely centrepiece at a funeral, and by choosing their favourite blooms and colours, it's a tribute that shares the life, the loves and the story of the person whose life you're celebrating.

Every arrangement is hand-made with the freshest flowers of the season and is as unique as your special person.