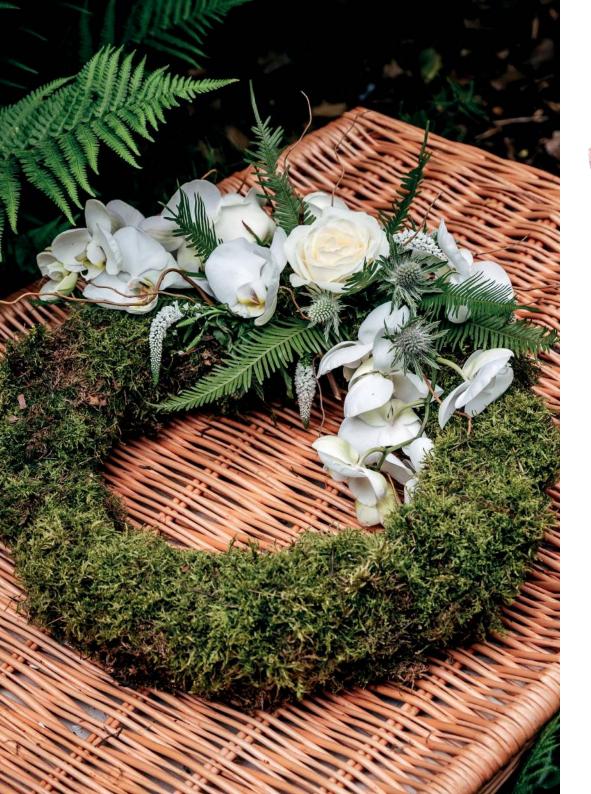

#### **Contemporary Wreath**

Eco-friendly contemporary design created with moss and fern topped off with phalaenopsis orchids and twisted willow. This tribute does not use oasis. Sym 28 38cm x 38cm £115