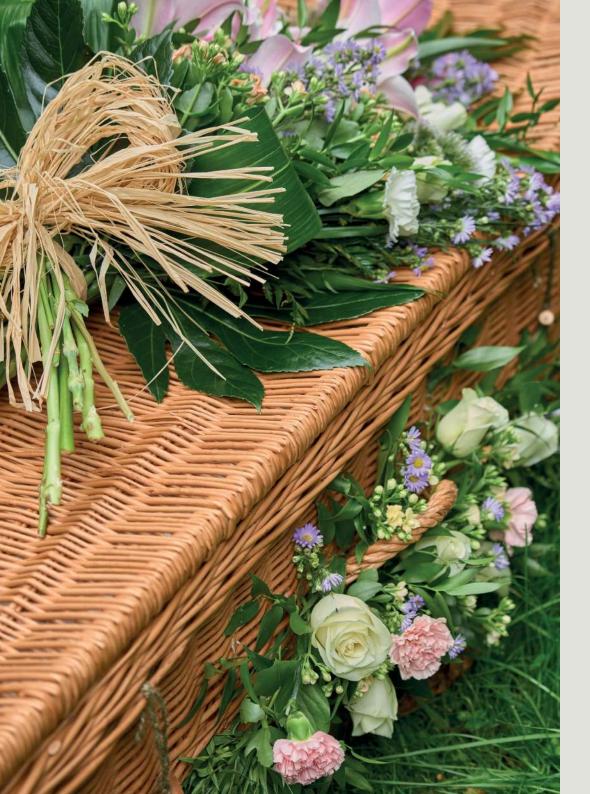

#### Classic Sheaf

Soft blue shades of Iris, purple lisianthus and thistle with white oriental lilies and white large headed roses with a mixture of foliage, tied together with natural raffia. Sym 21

#### Rose Classic Sheaf

Elegant large headed roses and white filler, with a mixture of foliage including folded aspidistra and aralia leaves, tied together with natural raffia.

Sym 22

68cm x 40cm £90