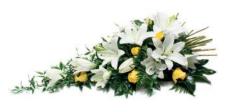

#### Lily Coffin Spray

Beautiful oriental lilies with a mixture of foliage.

Sym 4

120cm x 50cm (4ft) **£200** 150cm x 60cm (5ft) **£245** 