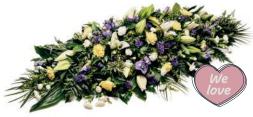

# **Coffin sprays**

Some of our items offer a saving when bought together. Ask us to learn more.

#### Woodland Coffin Spray

Woodland theme with seasonal, blues, pinks and purple flowers. Including lilies and roses. Sym 2

92cm x 45cm (3ft) £200 120cm x 50cm (4ft) £250