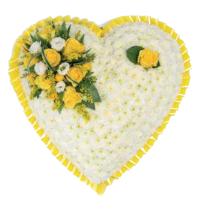

#### Classic Heart

Classic heart-shaped design with a massed base of white double spray chrysanthemums, finished with a spray of roses and lisianthus with mixed foliage. Sym 35

34cm x 34cm £115 45cm x 45cm £165