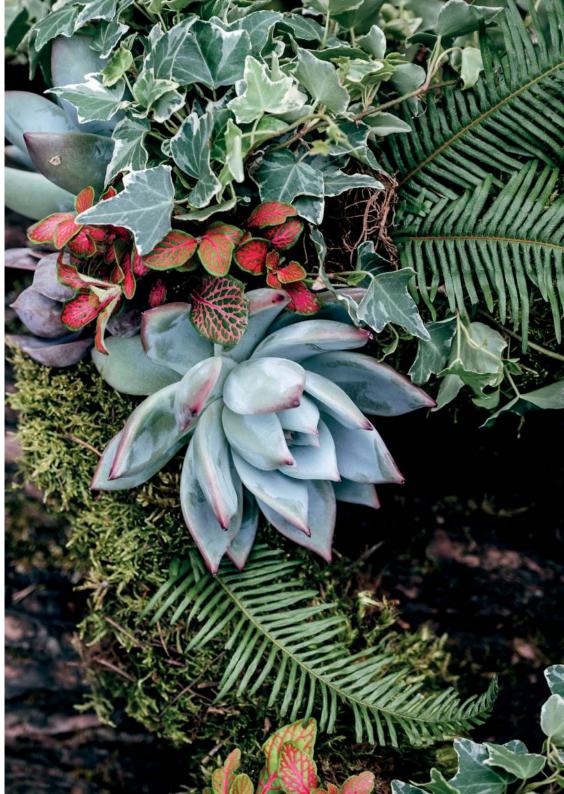

#### Natural Living Open Heart

Eco-friendly design using moss, fern and succulent plants, which can be planted after the service. Sym 41

45cm x 45cm £145