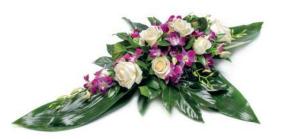

#### Classic Sheaf

Soft blue shades of Iris, purple lisianthus and thistle with white oriental lilies and white large headed roses with a mixture of foliage, tied together with natural raffia. Sym 21