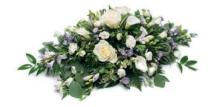

#### Rose, Lily and Thistle Coffin Spray

A stunning selection of oriental lilies, pink and white roses, white delianne chrysanthemums, lilac September and blue thistle with a mixture of foliage. Sym 5

120cm x 50cm (4ft) £225