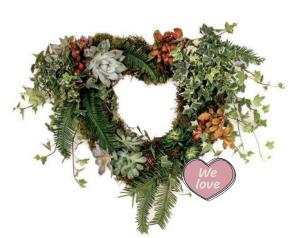

#### Natural Living Open Heart

Eco-friendly design using moss, fern and succulent plants, which can be planted after the service. Sym 41

45cm x 45cm £145