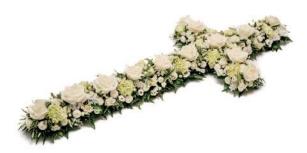

#### Open Cross

An elegant cross of white created from roses, hypericum, lisianthus, limonium, chrysanthemums and green carnations on a bed of mixed foliage. Sym 17 130cm x 45cm (4ft) £195