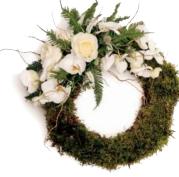

#### **Contemporary Wreath**

Eco-friendly contemporary design created with moss and fern topped off with phalaenopsis orchids and twisted willow. This tribute does not use oasis. Sym 28 38cm x 38cm £115