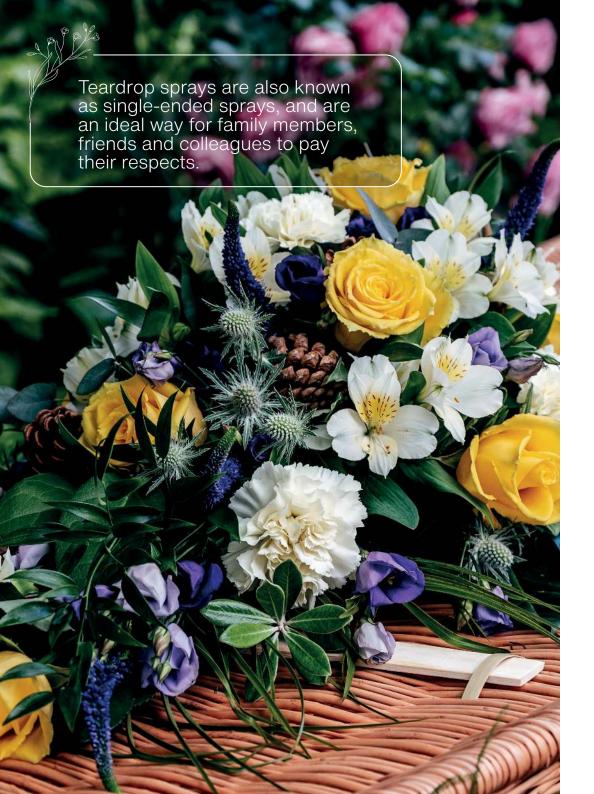

# **Teardrop sprays**

#### **Woodland Teardrop Spray**

Large headed yellow roses, cream carnations, purple veronica, cream alstroemeria, purple lisianthus and white thistle with a mixture of seasonal foliage.

Sym 12

85cm x 50cm £135