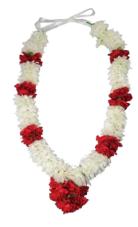

# Symbols of faith

**Neck Garland** A traditional garland made with white double spray chrysanthemums and red carnations. Sym 48 130cm £85

AUM/OM Hindu Tribute Made with a massed base of white double spray chrysanthemums and completed with an inlay of red roses. Sym 50 45cm x 55cm £300