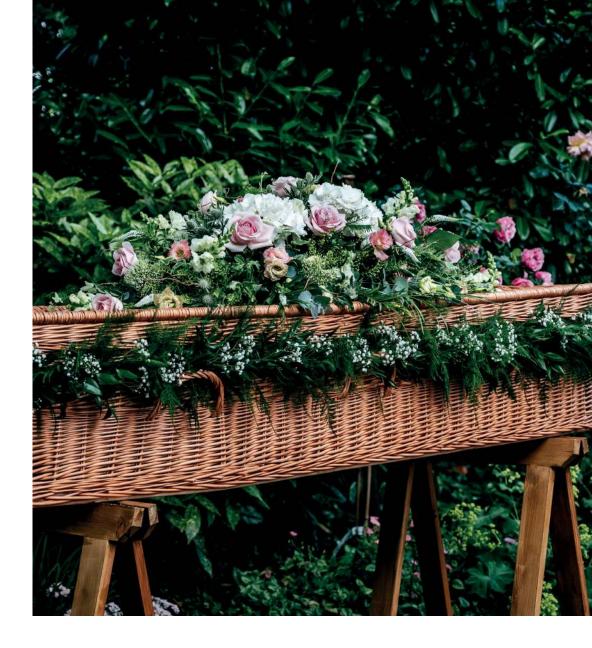

# **Coffin sprays**

Some of our items offer a saving when bought together. Ask us to learn more.

#### Lily and Rose Coffin Spray

Beautiful lilies and large headed roses with a mixture of seasonal foliage. Sym 1

120cm x 50cm (4ft) £215 150cm x 60cm (5ft) £245 180cm x 60cm (6ft) £270

#### Woodland Coffin Spray

Woodland theme with seasonal, blues, pinks and purple flowers. Including lilies and roses. Sym 2

92cm x 45cm (3ft) £200 120cm x 50cm (4ft) £250