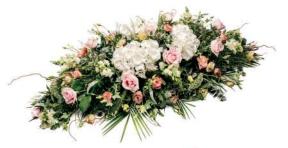

# **Coffin sprays**

Some of our items offer a saving when bought together. Ask us to learn more.

#### Rose, Lily and Thistle Coffin Spray

A stunning selection of oriental lilies, pink and white roses, white delianne chrysanthemums, lilac September and blue thistle with a mixture of foliage. Sym 5

120cm x 50cm (4ft) £225