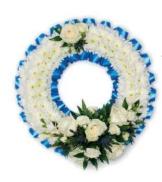

#### **Traditional Wreath**

Traditional design with a selection of germini, lisianthus, chrysanthemums, carnations and freesia with a mixture of foliage. Sym 26 38cm x 38cm £85 44cm x 44cm £100

#### Classic Wreath

Classic circular design with a massed base of white double spray chrysanthemums and finished with a floral spray and a ribbon trim. Sym 27 38cm x 38cm £115

44cm x 44cm £135