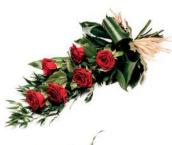

#### All Rose Coffin Spray

A simple yet elegant coffin spray created with a blanket of roses and mixed foliage. Sym 9

92cm x 45cm (3ft) £225 120cm x 50cm (4ft) £295 150cm x 60cm (5ft) £365