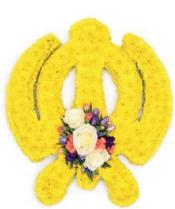

Khanda Sikh Tribute Made with a massed base of yellow double spray chrysanthemums and a spray of white roses, purple lisianthus and orange spray carnations. Available in other colours. Sym 49

62cm x 58cm £265