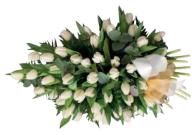

#### **Tulip Spray**

Classic white tulips and foliage finished with a fabric bow, this can be arranged in a variety of colours

\*This is a seasonal product only available December to March. Ask our florists for seasonal alternatives.

Sym 13

70cm x 35cm £135