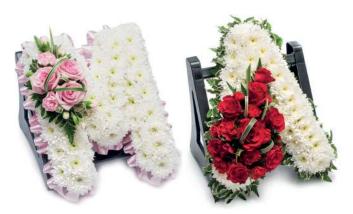

#### Classic Tribute - with a choice of ribbon or foliage edging

3-letter design of your choice created with a massed base of white double spray chrysanthemums, finished with a spray of roses and solidago with a ribbon trim or foliage edging. Ribbon and spray colours can be changed. Sym 42

#### Open Tribute

3-letter design of your choice created with a selection of roses, spray chrysanthemums, spray roses, statice and spray carnations. Colours can be changed. Sym 43 90cm x 30cm £195

Contemporary Letter Tribute
3-letter design of your choice created using moss and finished off with a cluster of flowers. Sym 44