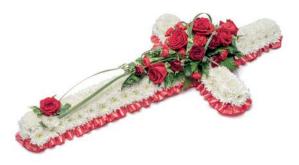

#### Classic Cross

Classic cross design created with a massed base of white double spray chrysanthemums, finished with a spray of roses and carnations with mixed foliage, China grass and ribbon trim. Sym 16 92cm x 45cm (3ft) £165 130cm x 45cm (4ft) £205