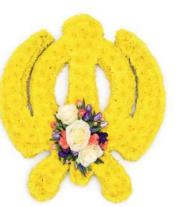

Khanda Sikh Tribute Made with a massed base of yellow double spray chrysanthemums and a spray of white roses, purple lisianthus and orange spray carnations. Available in other colours. Sym 49

62cm x 58cm £265