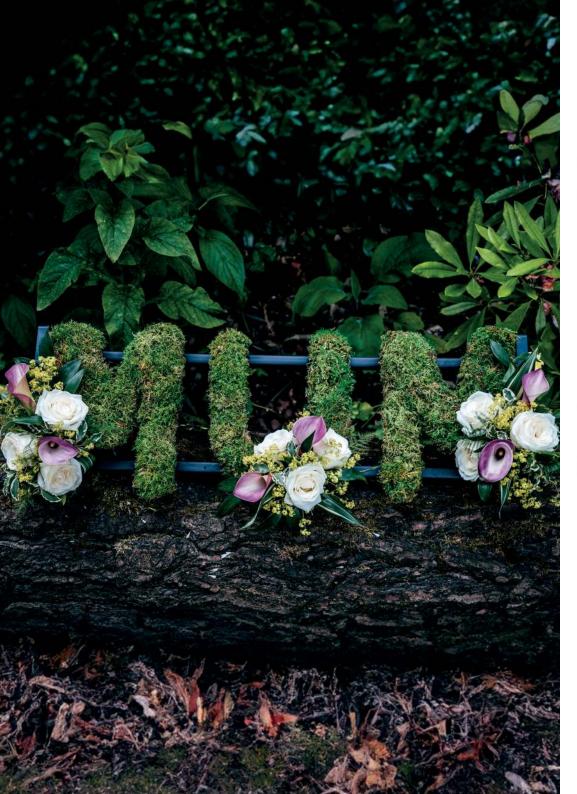

#### Open Tribute

3-letter design of your choice created with a selection of roses, spray chrysanthemums, spray roses, statice and spray carnations. Colours can be changed. Sym 43 90cm x 30cm £195

Contemporary Letter Tribute
3-letter design of your choice created using moss and finished off with a cluster of flowers. Sym 44

90cm x 30cm £165