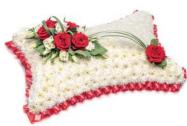

# **Cushions & pillows**

Cushion or pillow tributes symbolise a *comfortable place to rest* 

#### Classic Pillow

Classic pillow-shaped design created with a massed base of white double spray chrysanthemums, finished with a spray of roses and lisianthus with mixed foliage, China grass and a ribbon trim. Colours of sprays and ribbons can be changed. Sym 34

55cm x 30cm £200