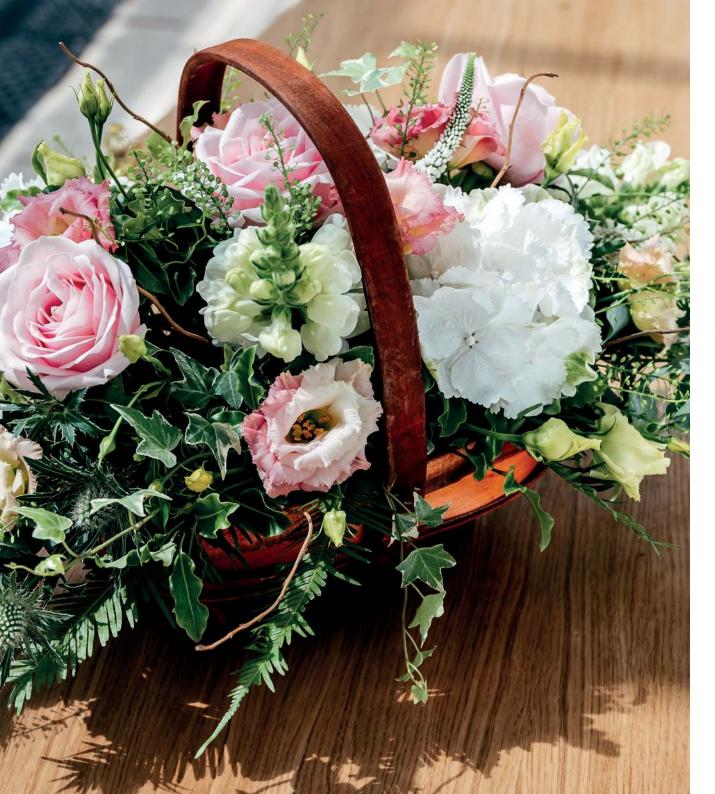

#### **Traditional Mixed Basket**

Traditional trug basket filled with roses, freesia and veronica with a mixture of seasonal foliage. Basket may Sym 31 35cm x 20cm £75

#### Natural Basket

A flowing arrangement with subtle textures created from a mixture of snapdragons, roses and veronica with lush foliage trailing ivy. Basket may vary. Sym 32

35cm x 20cm £95