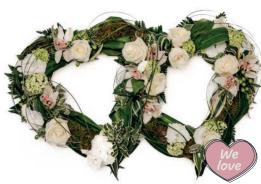

#### Modern Double Heart

Roses, cymbidium orchids, viburnum opulus and double lisianthus, delicately woven within a frame of moss and variegated foliage. Sym 38

60cm x 50cm £215