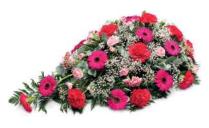

# **Coffin sprays**

Some of our items offer a saving when bought together. Ask us to learn more.

#### Lily and Rose Coffin Spray

Beautiful lilies and large headed roses with a mixture of seasonal foliage. Sym 1

120cm x 50cm (4ft) £215 150cm x 60cm (5ft) £245 180cm x 60cm (6ft) £270

#### Woodland Coffin Spray

Woodland theme with seasonal, blues, pinks and purple flowers. Including lilies and roses. Sym 2

92cm x 45cm (3ft) £200 120cm x 50cm (4ft) £250

#### Rose and Carnation Coffin Spray

Large headed roses with carnations and a mixture of seasonal foliage. Sym 3

92cm x 45cm (3ft) £200 120cm x 50cm (4ft) £275

#### Lily Coffin Spray

Beautiful oriental lilies with a mixture of foliage.

Sym 4

120cm x 50cm (4ft) **£200** 150cm x 60cm (5ft) **£245** 

#### Rose, Lily and Thistle Coffin Spray

A stunning selection of oriental lilies, pink and white roses, white delianne chrysanthemums, lilac September and blue thistle with a mixture of foliage. Sym 5

120cm x 50cm (4ft) £225