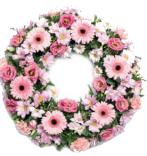

#### **Traditional Wreath**

Traditional design with a selection of germini, lisianthus, chrysanthemums, carnations and freesia with a mixture of foliage. Sym 26 38cm x 38cm £85 44cm x 44cm £100