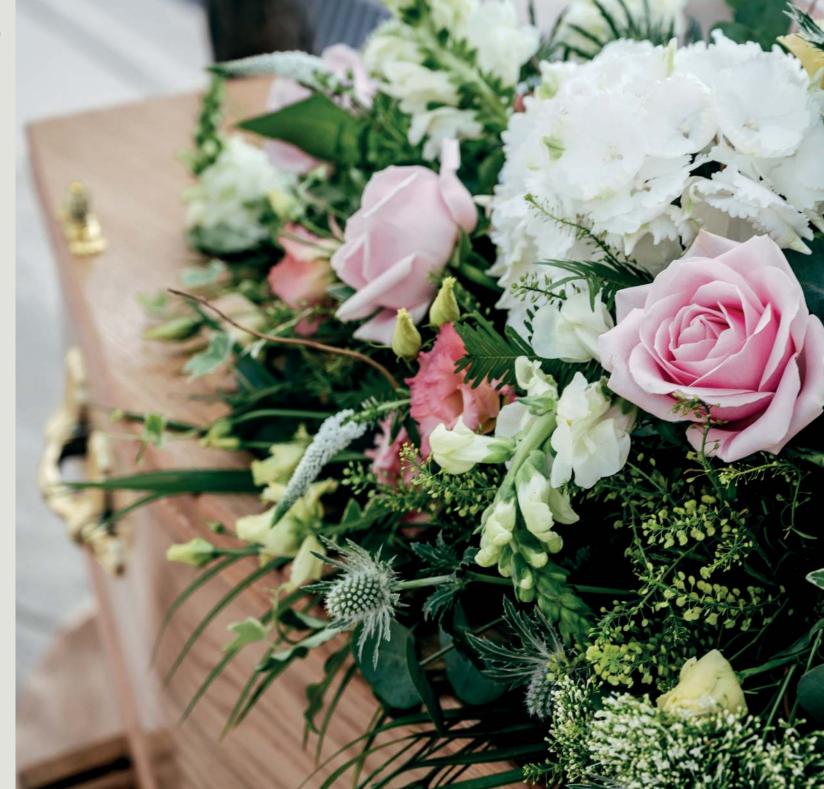

#### Rose, Lily and Thistle Coffin Spray

A stunning selection of oriental lilies, pink and white roses, white delianne chrysanthemums, lilac September and blue thistle with a mixture of foliage. Sym 5

120cm x 50cm (4ft) £225

#### Natural Coffin Spray

A flowing spray with subtle textures created from a mixture of seasonal flowers including snapdragons, roses, veronica with lush foliage and ivy trailing the edges.

Sym 8

120cm x 50cm (4ft) £265