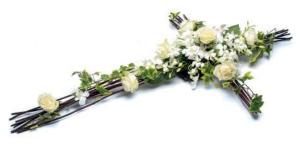

#### White Orchid Cross

Cross design created with white large headed roses, white orchids and variegated ivy entwined around willow, hazel and cornus to create a contemporary design. Sym 19 100cm x 60cm £165