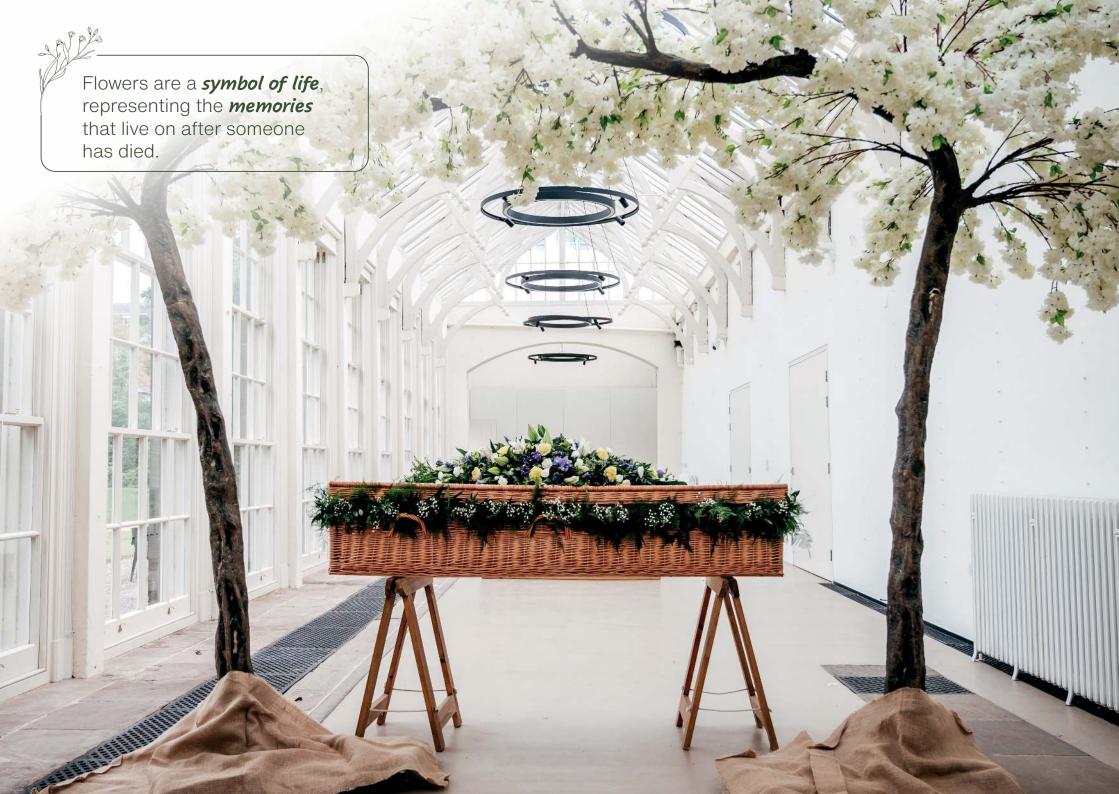

# A stunning send-off

Flowers make a lovely centrepiece at a funeral, and by choosing their favourite blooms and colours, it's a tribute that shares the life, the loves and the story of the person whose life you're celebrating.