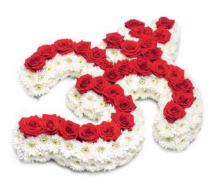

# Symbols of faith

**Neck Garland** A traditional garland made with white double spray chrysanthemums and red carnations. Sym 48 130cm £85

AUM/OM Hindu Tribute Made with a massed base of white double spray chrysanthemums and completed with an inlay of red roses. Sym 50 45cm x 55cm £300