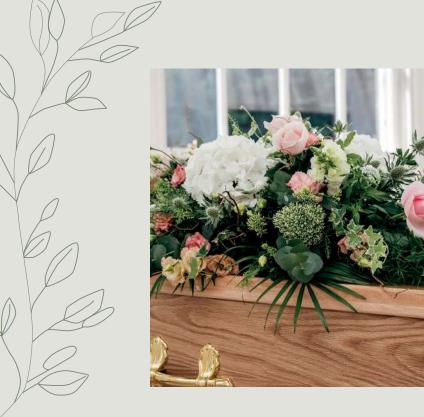

# **Coffin sprays**

Some of our items offer a saving when bought together. Ask us to learn more.

#### Lily and Rose Coffin Spray

Beautiful lilies and large headed roses with a mixture of seasonal foliage. Sym 1

120cm x 50cm (4ft) £215 150cm x 60cm (5ft) £245 180cm x 60cm (6ft) £270