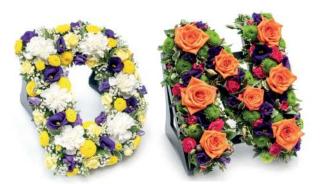

#### Open Tribute

3-letter design of your choice created with a selection of roses, spray chrysanthemums, spray roses, statice and spray carnations. Colours can be changed. Sym 43 90cm x 30cm £195

Contemporary Letter Tribute
3-letter design of your choice created using moss and finished off with a cluster of flowers. Sym 44