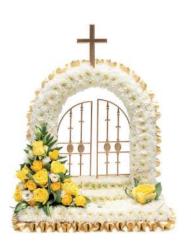

#### Gates of Heaven

#### This design is created with a massed base of white double spray chrysanthemums and a spray of roses, lisianthus and spray rose with a ribbon trim. Available in other colours. Sym 51

56cm x 50cm £265