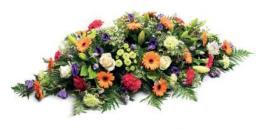

# **Coffin sprays**

Some of our items offer a saving when bought together. Ask us to learn more.

#### Mixed Coffin Spray

A coffin spray created with a mixture of seasonal flowers including, lilies, roses, with a mixture of foliage.

Sym 6

92cm x 45cm (3ft) £200 120cm x 50cm (4ft) £245 150cm x 60cm (5ft) £285