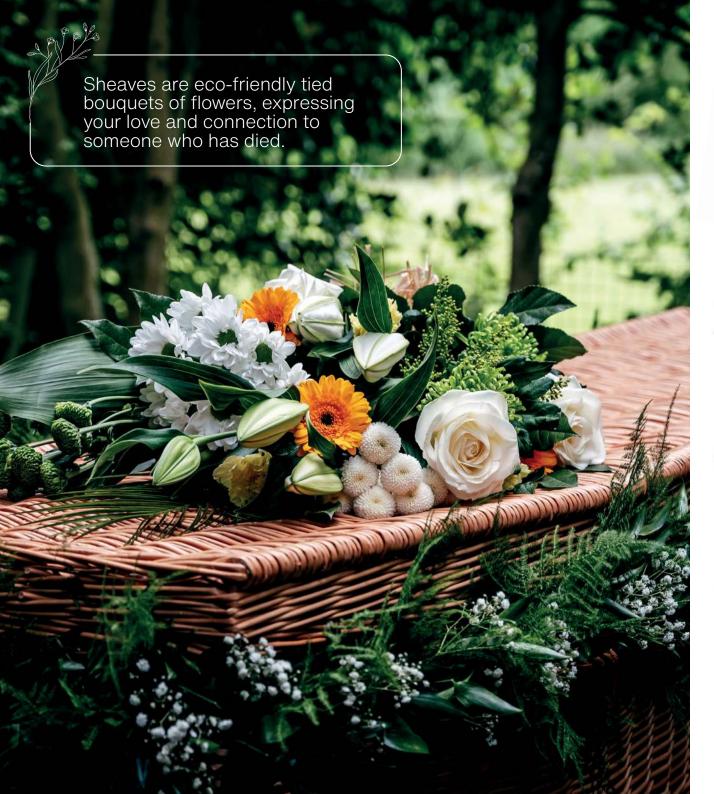

le veronica, cream alstroemeria, purple lisianthus and white thistle with a mixture of seasonal foliage.

Sym 12

85cm x 50cm £135

#### **Tulip Spray**

Classic white tulips and foliage finished with a fabric bow, this can be arranged in a variety of colours

\*This is a seasonal product only available December to March. Ask our florists for seasonal alternatives.

Sym 13

70cm x 35cm £135

#### Germini and Carnation Teardrop Spray

Beautiful germini, carnations, spray carnations and delicate white gypsophila with a mixture of foliage.

Sym 14

75cm x 45cm **£95** 85cm x 50cm **£105** 

#### Lily and Iris Teardrop Spray

Traditional selection of lilies, carnations, blue iris, solidago, spray carnations and statice with a mixture of foliage.

Sym 15

65cm x 38cm **£85** 

75cm x 45cm £95



## **Sheaves**



#### Classic Sheaf

Soft blue shades of Iris, purple lisianthus and thistle with white oriental lilies and white large headed roses with a mixture of foliage, tied together with natural raffia. Sym 21





#### Rose Classic Sheaf

Elegant large headed roses and white filler, with a mixture of foliage including folded aspidistra and aralia leaves, tied together with natural raffia.

Sym 22

68cm x 40cm £90



#### Mixed Flowers Sheaf

Selection of seasonal flowers tied with natural raffia. Sym 23

68cm x 40cm £50



#### Simple 6 Rose Sheaf

Large headed roses presented with a mixture of foliage including aspidistra and aralia leaves.

Sym 24

60cm x 34cm £75



#### **Contemporary Sheaf**

A contemporary design of orchids, hydrangea, roses and lisianthus with palm leave