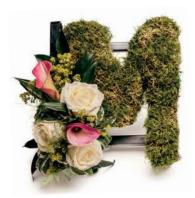

### Personalised tributes

**Contemporary Letter** Letter design of your choice created using moss and finished off with a cluster of flowers. Sym 47 38cm x 28cm £55