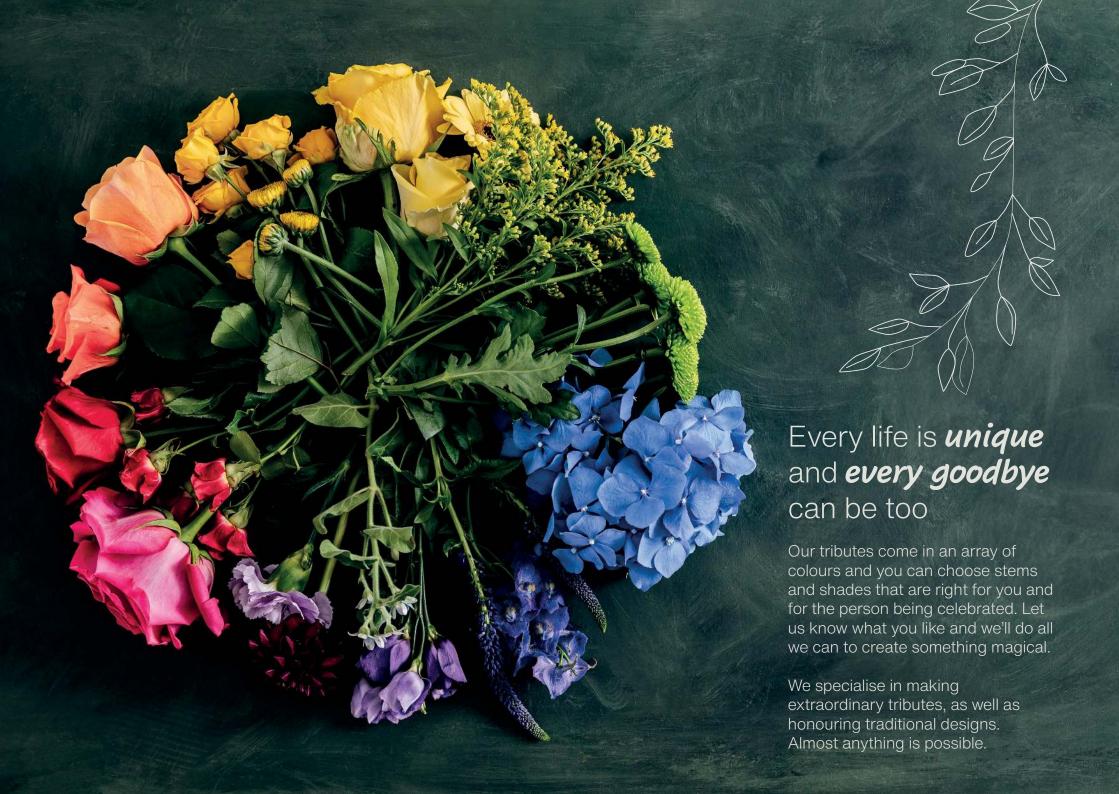

Beautiful flowers to say *goodbye* 

Central CCCP Floral

# A stunning send-off

Flowers make a lovely centrepiece at a funeral, and by choosing their favourite blooms and colours, it's a tribute that shares the life, the loves and the story of the person whose life you're celebrating.

Every arrangement is hand-made with the freshest flowers of the season and is as unique as your special person.