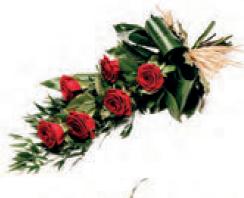

### **Rose and Lily Teardrop Spray**

Classic oriental lilies and large headed roses with a mixture of foliage.

Sym 11

65cm x 40cm **£85** 80cm x 50cm **£95** 90cm x 60cm **£105** 