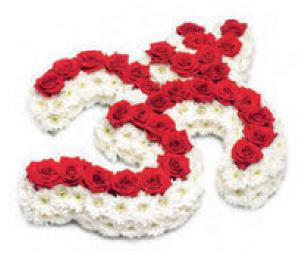

### **Classic Cross**

Classic cross design created with a massed base of white double spray chrysanthemums, finished with a spray of roses and carnations with mixed foliage, China grass and ribbon trim. Sym 16 92cm x 45cm (3ft) **£150** 130cm x 45cm (4ft) **£190** 