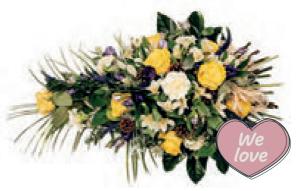

### **Rose, Lily and Thistle Coffin Spray**

A stunning selection of oriental lilies, pink and white roses, white delianne chrysanthemums, lilac September and blue thistle with a mixture of foliage. Sym 5

120cm x 50cm (4ft) £200