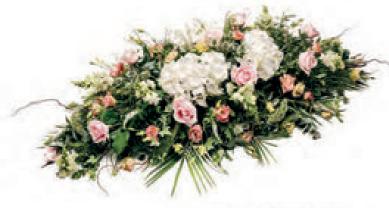

### **Lily and Rose Coffin Spray**

Beautiful lilies and large headed roses with a mixture of seasonal foliage.

120cm x 50cm (4ft) £175 150cm x 60cm (5ft) £200

180cm x 60cm (6ft) **£225** 