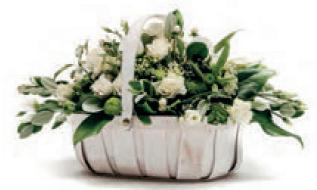

# **Traditional Mixed Basket** Traditional trug basket filled

with roses, freesia and veronica with a mixture of seasonal foliage. Basket may vary. Sym 31 35cm x 20cm **£70** 

### **Natural Basket**

A flowing arrangement with subtle textures created from a mixture of snapdragons, roses and veronica with lush foliage trailing ivy. Basket may vary. Sym 32 35cm x 20cm **£90** 