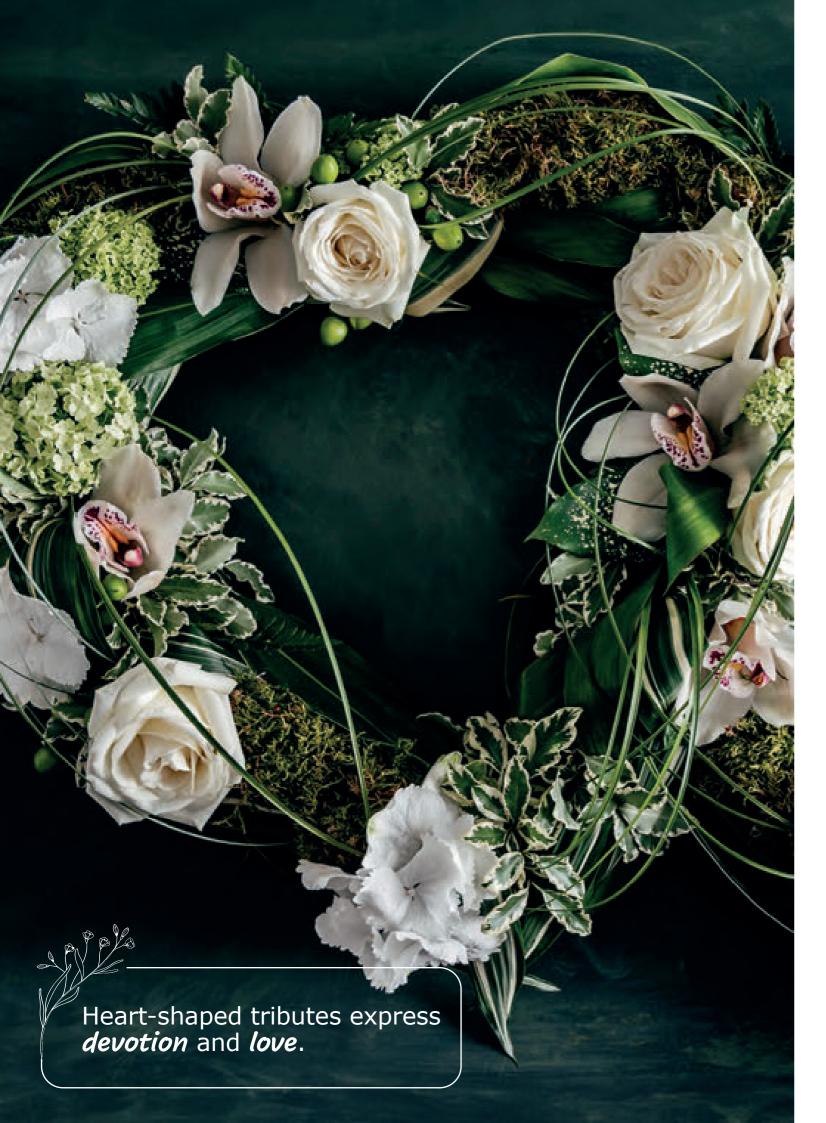

# Hearts

### **Classic Heart**

Classic heart-shaped design with a massed base of white double spray chrysanthemums, finished with a spray of roses and lisianthus with mixed foliage.

Sym 35

34cm x 34cm **£110** 45cm x 45cm **£155** 

### **Open Heart**

Open heart-shaped design with a selection of roses, lisianthus, chrysanthemums and spray carnations with a mixture of foliage.

Sym 36

50cm x 50cm **£120** 

### **Modern Double Heart**

Roses, cymbidium orchids, viburnum opulus and double lisianthus, delicately woven within a frame of moss and variegated foliage.

Sym 38

60cm x 50cm **£195** 