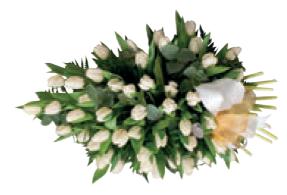

### **Tulip Spray**

Classic white tulips and foliage finished with a fabric bow, this can be arranged in a variety of colours.

\*This is a seasonal product only available December to March. Ask our florists for seasonal alternatives.

Sym 13

70cm x 35cm **£115** 