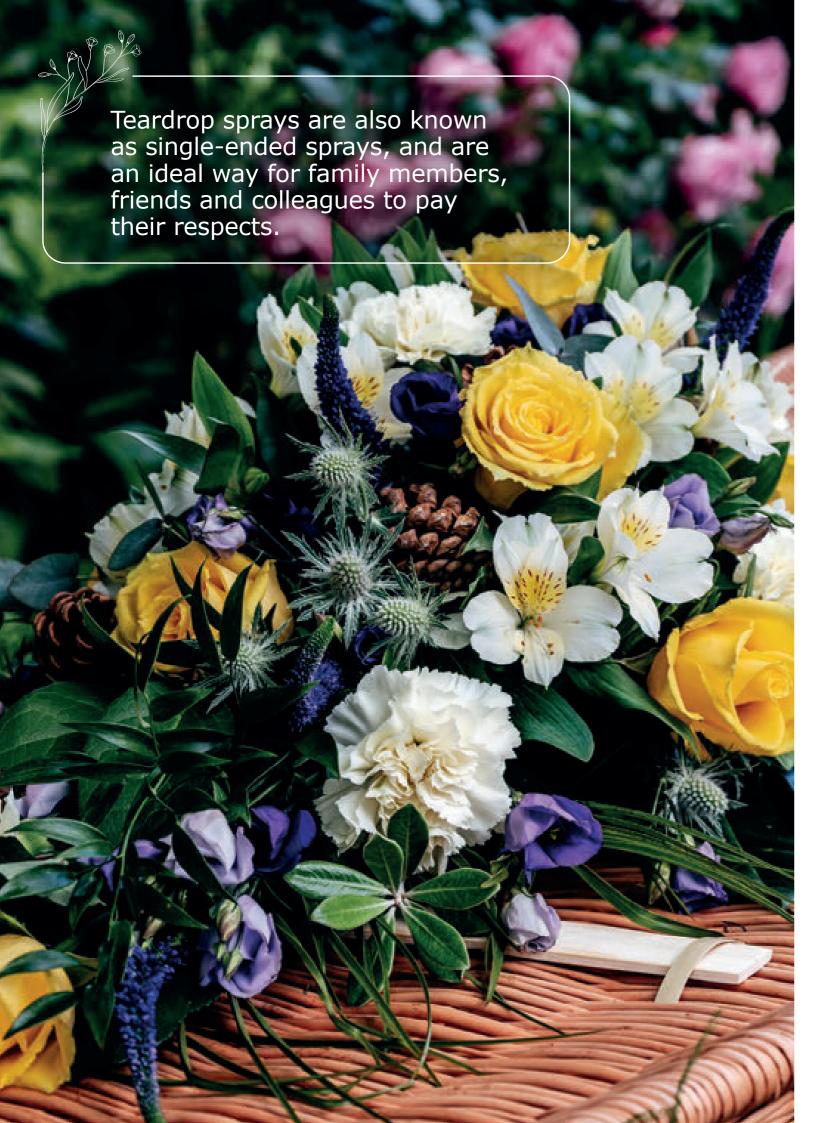

ns, blue iris, solidago, spray carnations and statice with a mixture of foliage.

Sym 7

120cm x 50cm (4ft) **£165** 

### **Natural Coffin Spray**

A flowing spray with subtle textures created from a mixture of seasonal flowers including snapdragons, roses, veronica with lush foliage and ivy trailing the edges. Sym 8

120cm x 50cm (4ft) **£255** 

### All Rose Coffin Spray

A simple yet elegant coffin spray created with a blanket of roses and mixed foliage. Sym 9

92cm x 45cm (3ft) **£175** 

120cm x 50cm (4ft) **£250** 

150cm x 60cm (5ft) **£325** 

### **Petite Coffin Spray**

This delicate casket spray arrangement includes white calla lilies and large headed roses with fragrant freesia, September flower and spray carnations, with a mixture of foliage.

Sym 10

70cm x 30cm **£85** 





# Teardrop sprays











### **Rose and Lily Teardrop Spray**

Classic oriental lilies and large headed roses with a mixture of foliage.

Sym 11

65cm x 40cm **£85** 80cm x 50cm **£95** 90cm x 60cm **£105** 

### **Woodland Teardrop Spray**

Large headed yellow roses, cream carnations, purple veronica, cream alstroemeria, purple lisianthus and white thistle with a mixture of seasonal foliage. Sym 12

85cm x 50cm **£115** 

### **Tulip Spray**

Classic white tulips and foliage finished with a fabric bow, this can be arranged in a variety of colours.

\*This is a seasonal product only available December to March. Ask our florists for seasonal alternatives.

Sym 13

70cm x 35cm **£115** 

### **Germini and Carnation Teardrop Spray**

Beautiful germini, carnations, spray carnations and d