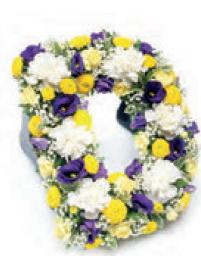

### **Traditional Wreath**

Traditional design with a selection of germini, lisianthus, chrysanthemums, carnations and freesia with a mixture of foliage. Sym 26 38cm x 38cm **£75** 44cm x 44cm **£95** 