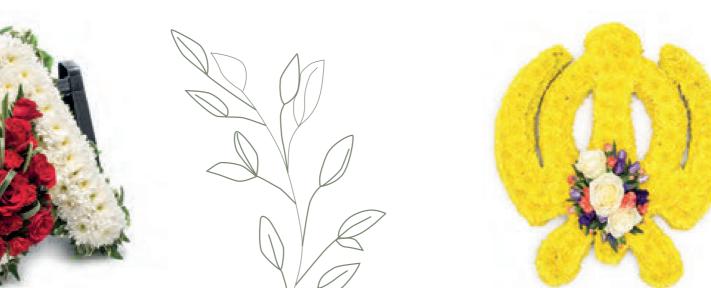

**Khanda Sikh Tribute** Made with a massed base of yellow double spray chrysanthemums and a spray of white roses, purple lisianthus and orange spray carnations. Available in other colours. Sym 49 62cm x 58cm £250