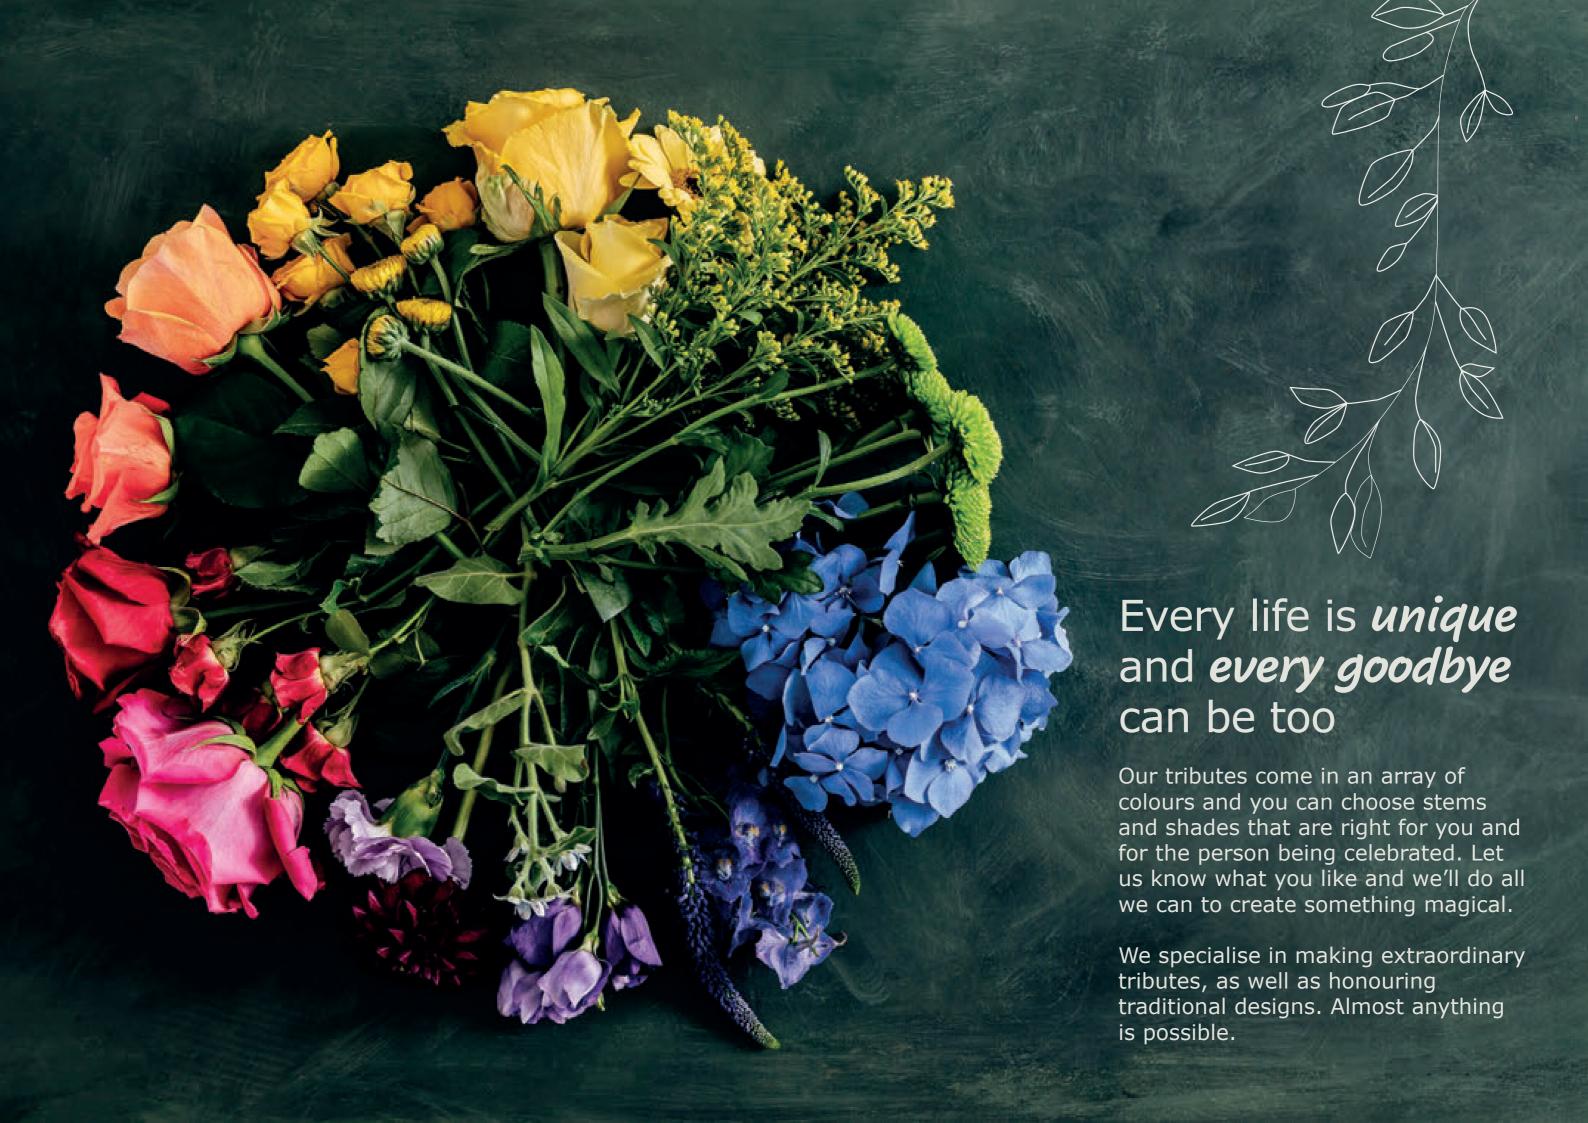

# A stunning send-off

Flowers make a lovely centrepiece at a funeral, and by choosing their favourite blooms and colours, it's a tribute that shares the life, the loves and the story of the person whose life you're celebrating.

We can create almost anything you'd like us to and within your budget. Ask us about our Florist's Choice option if you're looking to keep costs lower. Whether you see something you like in this brochure, or if you'd like something that's tailor-made by our talented florists, we can make this happen.

Every arrangement is hand-made with the freshest flowers of the season and is as unique as your special person.