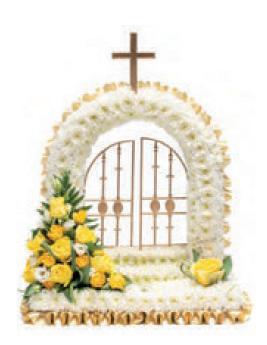

**Gates of Heaven** This design is created with a massed base of white double spray chrysanthemums and a spray of roses, lisianthus and spray rose with a ribbon trim. Available in other colours. Sym 51 56cm x 50cm **£245** 