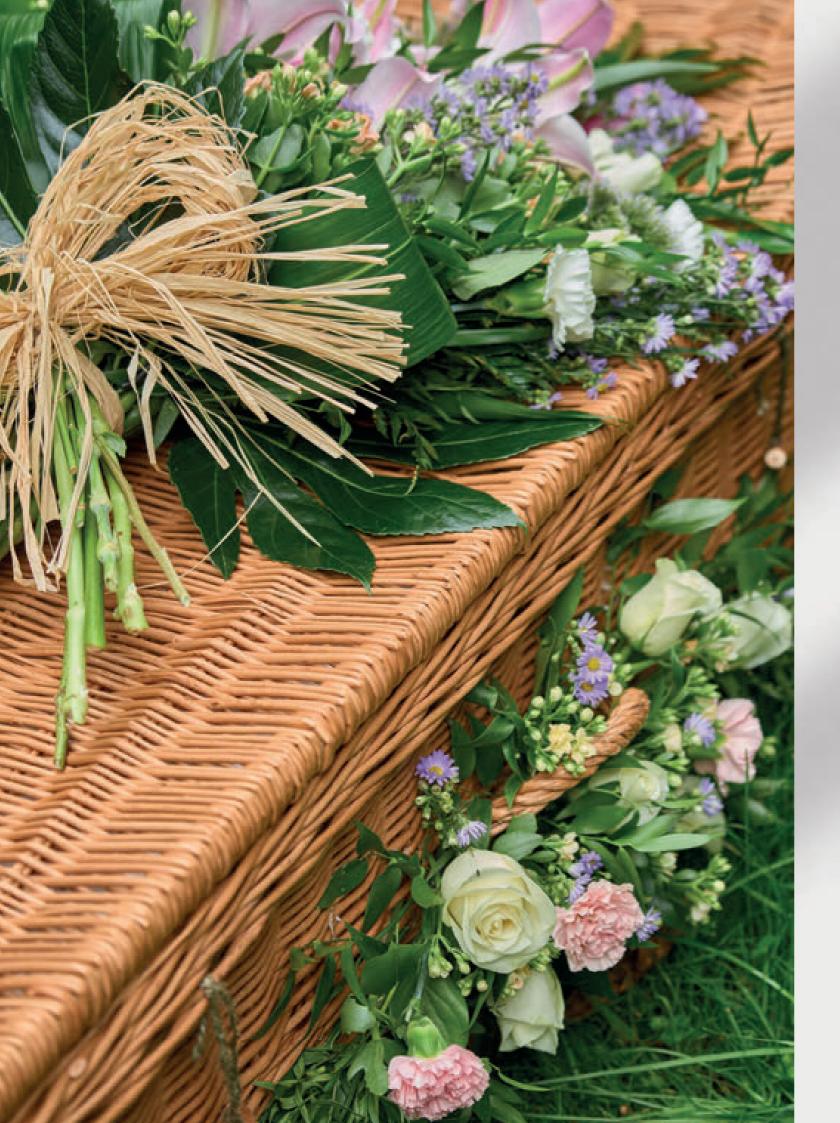

### **Rose, Lily and Thistle Coffin Spray**

A stunning selection of oriental lilies, pink and white roses, white delianne chrysanthemums, lilac September and blue thistle with a mixture of foliage. Sym 5

### **Classic Sheaf**

Soft blue shades of Iris, purple lisianthus and thistle with white oriental lilies and white large headed roses with a mixture of foliage, tied together with natural raffia. Sym 21 80cm x 40cm **£75** 