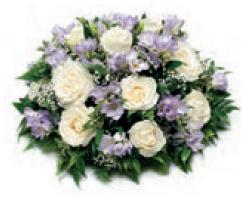

### **Classic Sheaf**

Soft blue shades of Iris, purple lisianthus and thistle with white oriental lilies and white large headed roses with a mixture of foliage, tied together with natural raffia. Sym 21 80cm x 40cm **£75** 