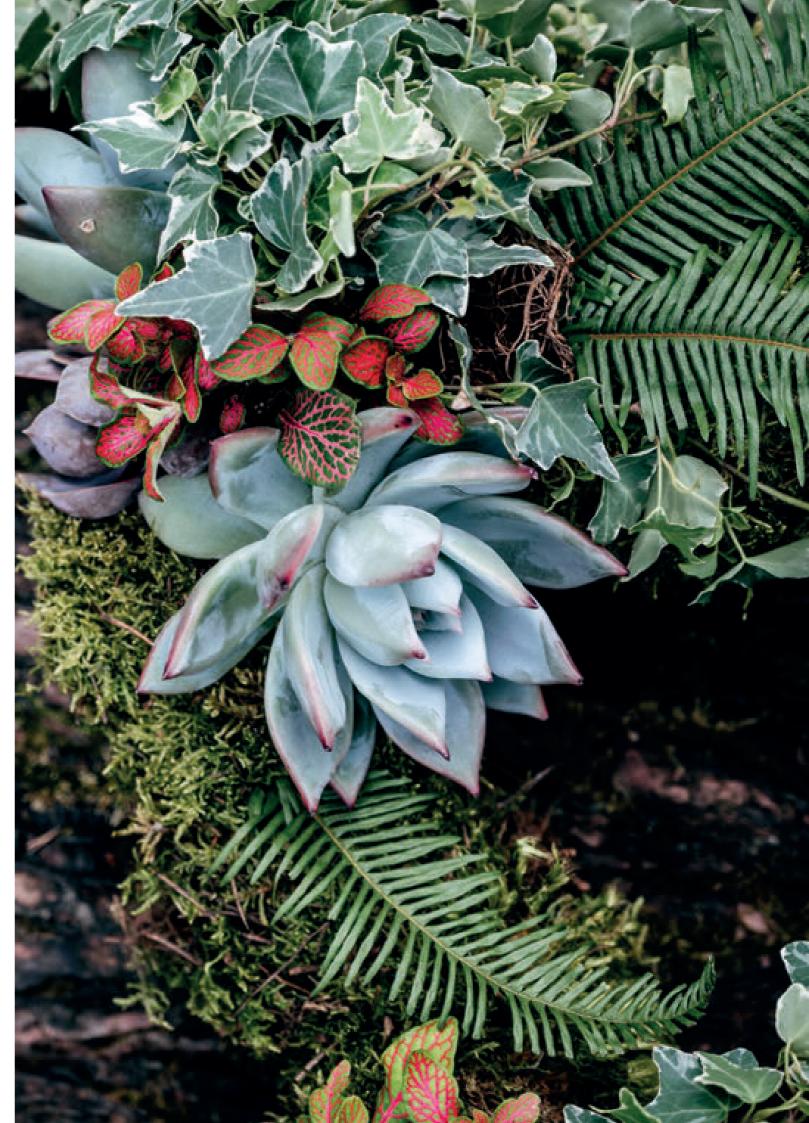

### **Natural Living Open Heart**

Eco-friendly design using moss, fern and succulent plants, which can be planted after the service. Sym 41

45cm x 45cm **£130** 