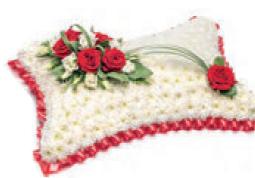

### **Classic Cushion**

Classic shaped design created with a massed base of white double spray chrysanthemums, finished with a spray of roses and lisianthus with mixed foliage, China grass and a ribbon trim. Colours of sprays and ribbons can be changed. Sym 33 34cm x 34cm **£115** 

### **Classic Pillow**

Classic pillow-shaped design created with a massed base of white double spray chrysanthemums, finished with a spray of roses and lisianthus with mixed foliage, China grass and a ribbon trim. Colours of sprays and ribbons can be changed.

Sym 34 55cm x 30cm **£185** 