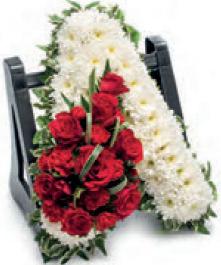

### **Classic Cross**

Classic cross design created with a massed base of white double spray chrysanthemums, finished with a spray of roses and carnations with mixed foliage, China grass and ribbon trim. Sym 16 92cm x 45cm (3ft) **£150** 130cm x 45cm (4ft) **£190** 