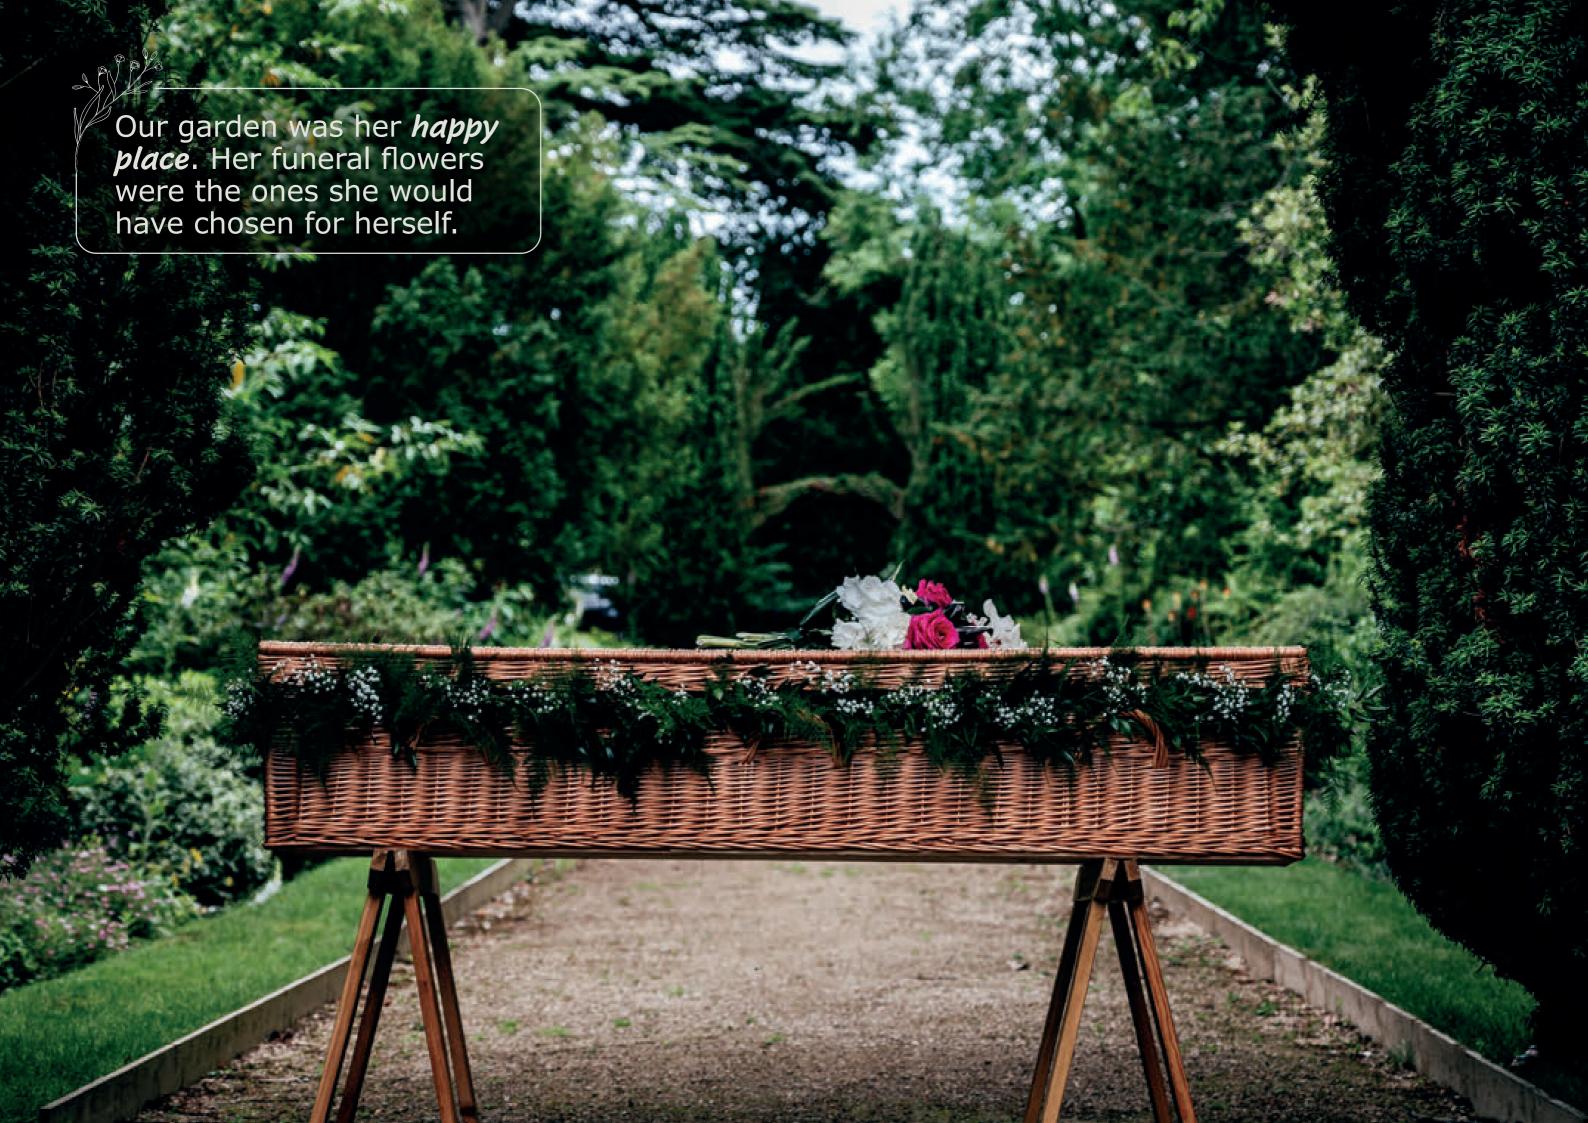

Beautiful flowers to say goodbye

# A stunning send-off

Flowers make a lovely centrepiece at a funeral, and by choosing their favourite blooms and colours, it's a tribute that shares the life, the loves and the story of the person whose life you're celebrating.

# Coffin sprays

Some of our items offer a saving when bought together. Ask us to learn more.