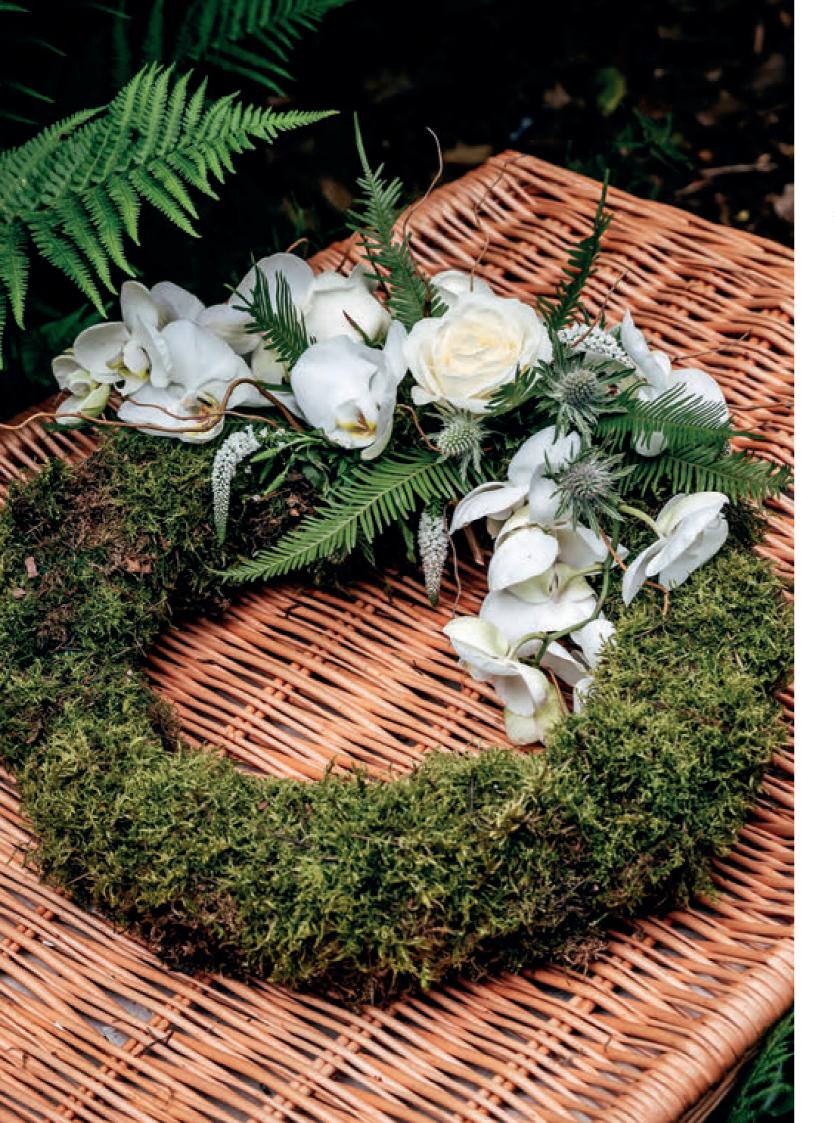

### **Contemporary Wreath**

Eco-friendly contemporary design created with moss and fern topped off with phalaenopsis orchids and twisted willow. This tribute does not use oasis. Sym 28

38cm x 38cm **£105** 