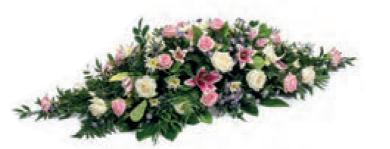

### **Rose, Lily and Thistle Coffin Spray**

A stunning selection of oriental lilies, pink and white roses, white delianne chrysanthemums, lilac September and blue thistle with a mixture of foliage. Sym 5

120cm x 50cm (4ft) £200