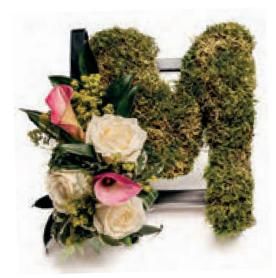

**Contemporary Letter Tribute**3-letter design of your choice created using moss and finished off with a cluster of flowers.

Sym 44

90cm x 30cm **£125** 