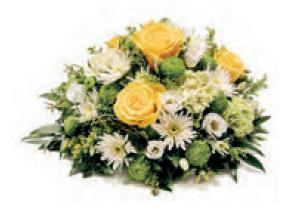

### **Mixed Coffin Spray**

A coffin spray created with a mixture of seasonal flowers including, lilies, roses, with a mixture of foliage.

Sym 6

92cm x 45cm (3ft) **£175** 

120cm x 50cm (4ft) **£215** 150cm x 60cm (5ft) **£255** 