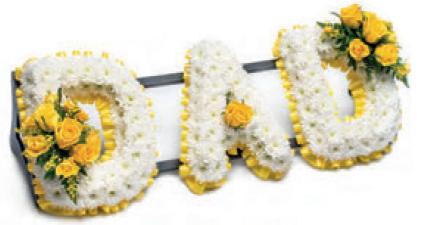

### **Classic Tribute - with a choice** of ribbon or foliage edging

3-letter design of your choice created with a massed base of white double spray chrysanthemums, finished with a spray of roses and solidago with a ribbon trim or foliage edging. Ribbon and spray colours can be changed. Sym 42

90cm x 30cm **£185** 