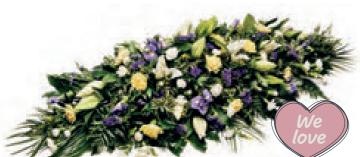

### **Classic Sheaf**

Soft blue shades of Iris, purple lisianthus and thistle with white oriental lilies and white large headed roses with a mixture of foliage, tied together with natural raffia. Sym 21 80cm x 40cm **£75** 