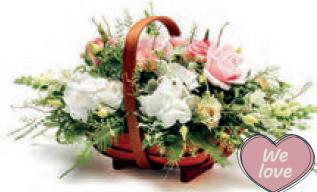

# **Baskets**

# **Traditional Mixed Basket** Traditional trug basket filled

with roses, freesia and veronica with a mixture of seasonal foliage. Basket may vary. Sym 31 35cm x 20cm **£70** 

### **Natural Basket**

A flowing arrangement with subtle textures created from a mixture of snapdragons, roses and veronica with lush foliage trailing ivy. Basket may vary. Sym 32 35cm x 20cm **£90** 