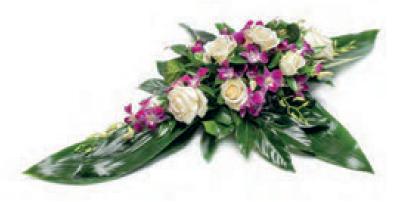

### **Contemporary Sheaf**

A contemporary design of orchids, hydrangea, roses and lisianthus with palm leaves and tied aspidistra. Sym 25 90cm x 50cm **£75** 