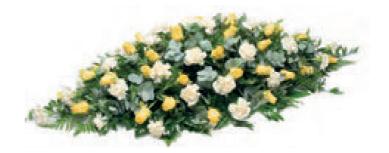

### **Lily and Rose Coffin Spray**

Beautiful lilies and large headed roses with a mixture of seasonal foliage.

120cm x 50cm (4ft) £175 150cm x 60cm (5ft) £200

180cm x 60cm (6ft) **£225** 