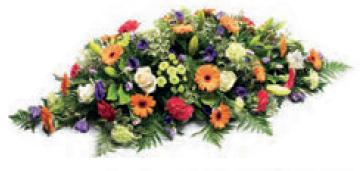

### **Rose and Carnation Coffin Spray**

Large headed roses with carnations and a mixture of seasonal foliage.

92cm x 45cm (3ft) **£185** 120cm x 50cm (4ft) £255