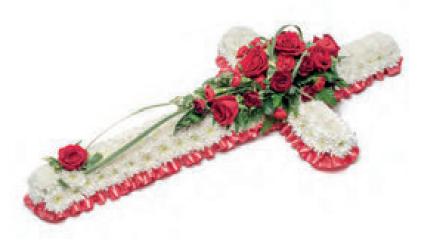

### **Classic Cross**

Classic cross design created with a massed base of white double spray chrysanthemums, finished with a spray of roses and carnations with mixed foliage, China grass and ribbon trim. Sym 16 92cm x 45cm (3ft) **£150** 130cm x 45cm (4ft) **£190** 