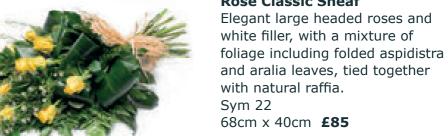

### **Simple 6 Rose Sheaf**

Large headed roses presented with a mixture of foliage including aspidistra and aralia leaves. Sym 24 60cm x 34cm **£70** 