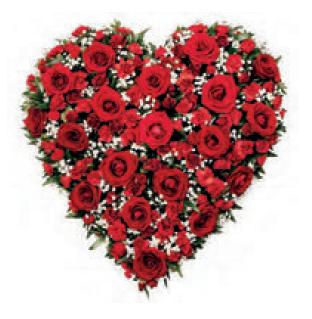

### **Red Carnation and Rose Heart**

Traditional heart-shaped design created with red roses, red spray carnations and soft white gypsophila with a mixture of foliage.

Sym 37

45cm x 45cm **£130** 52cm x 52cm **£170** 