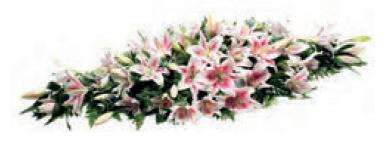

### **Lily Coffin Spray**

Beautiful oriental lilies with a mixture of foliage.

Svm 4

120cm x 50cm (4ft) **£170** 150cm x 60cm (5ft) **£200** 