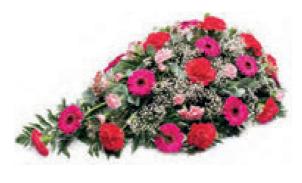

### **Rose and Carnation Coffin Spray**

Large headed roses with carnations and a mixture of seasonal foliage.

92cm x 45cm (3ft) **£185** 120cm x 50cm (4ft) £255