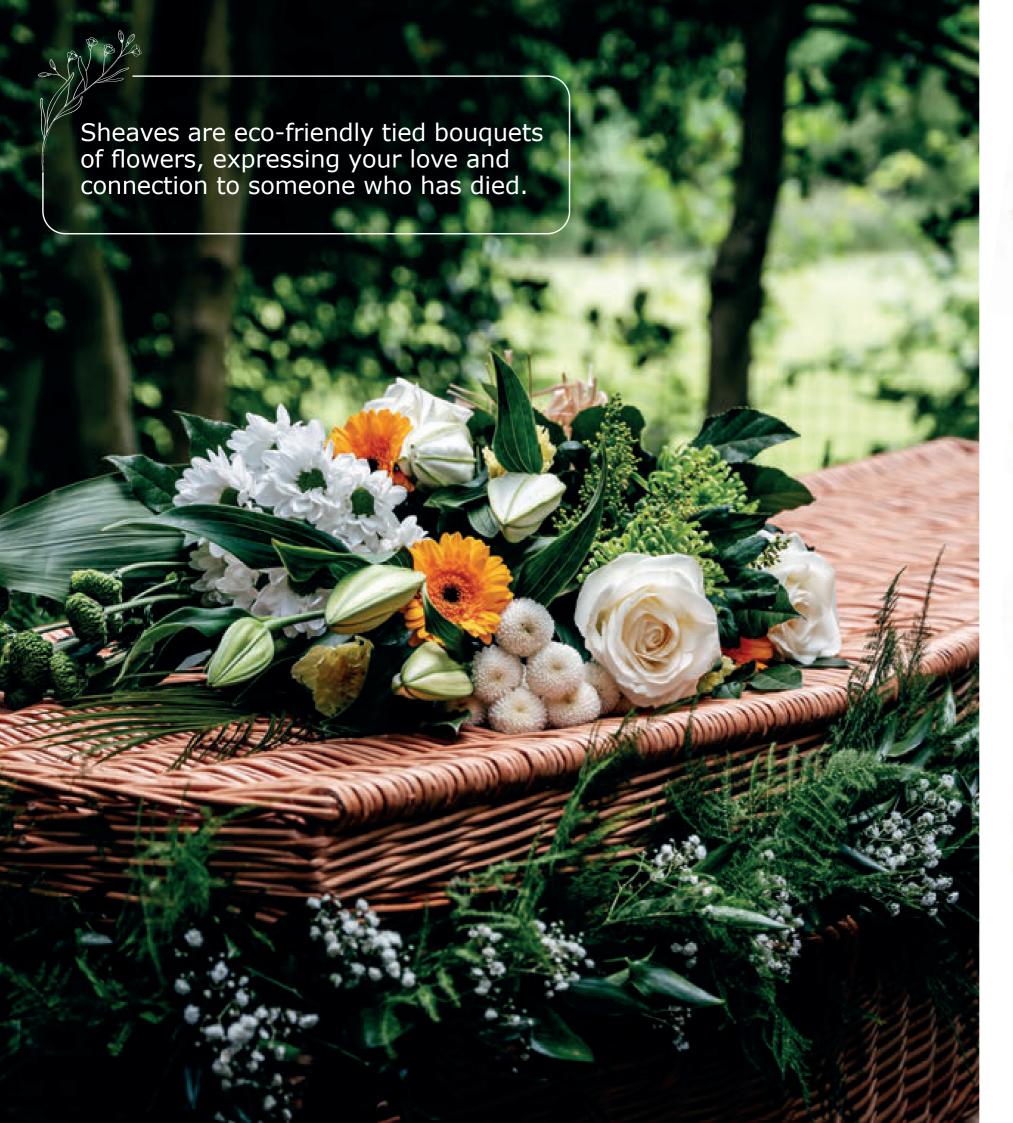

# Sheaves

### **Classic Sheaf**

Soft blue shades of Iris, purple lisianthus and thistle with white oriental lilies and white large headed roses with a mixture of foliage, tied together with natural raffia. Sym 21 80cm x 40cm **£75** 