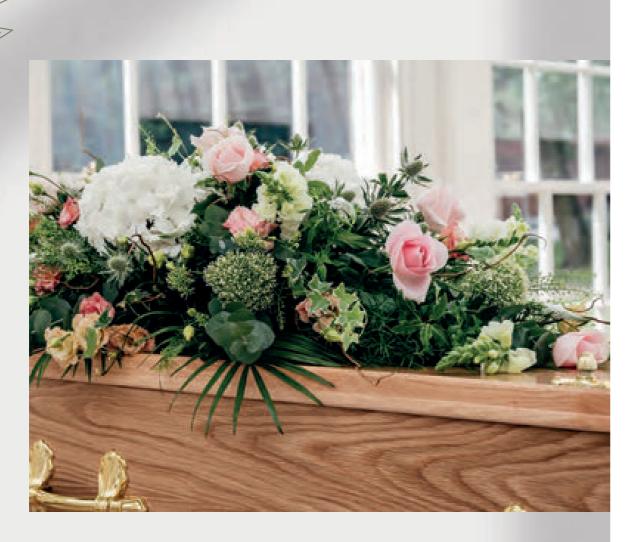

# Coffin sprays

Some of our items offer a saving when bought together. Ask us to learn more.

### **Lily and Rose Coffin Spray**

Beautiful lilies and large headed roses with a mixture of seasonal foliage.

120cm x 50cm (4ft) £175 150cm x 60cm (5ft) £200

180cm x 60cm (6ft) **£225** 