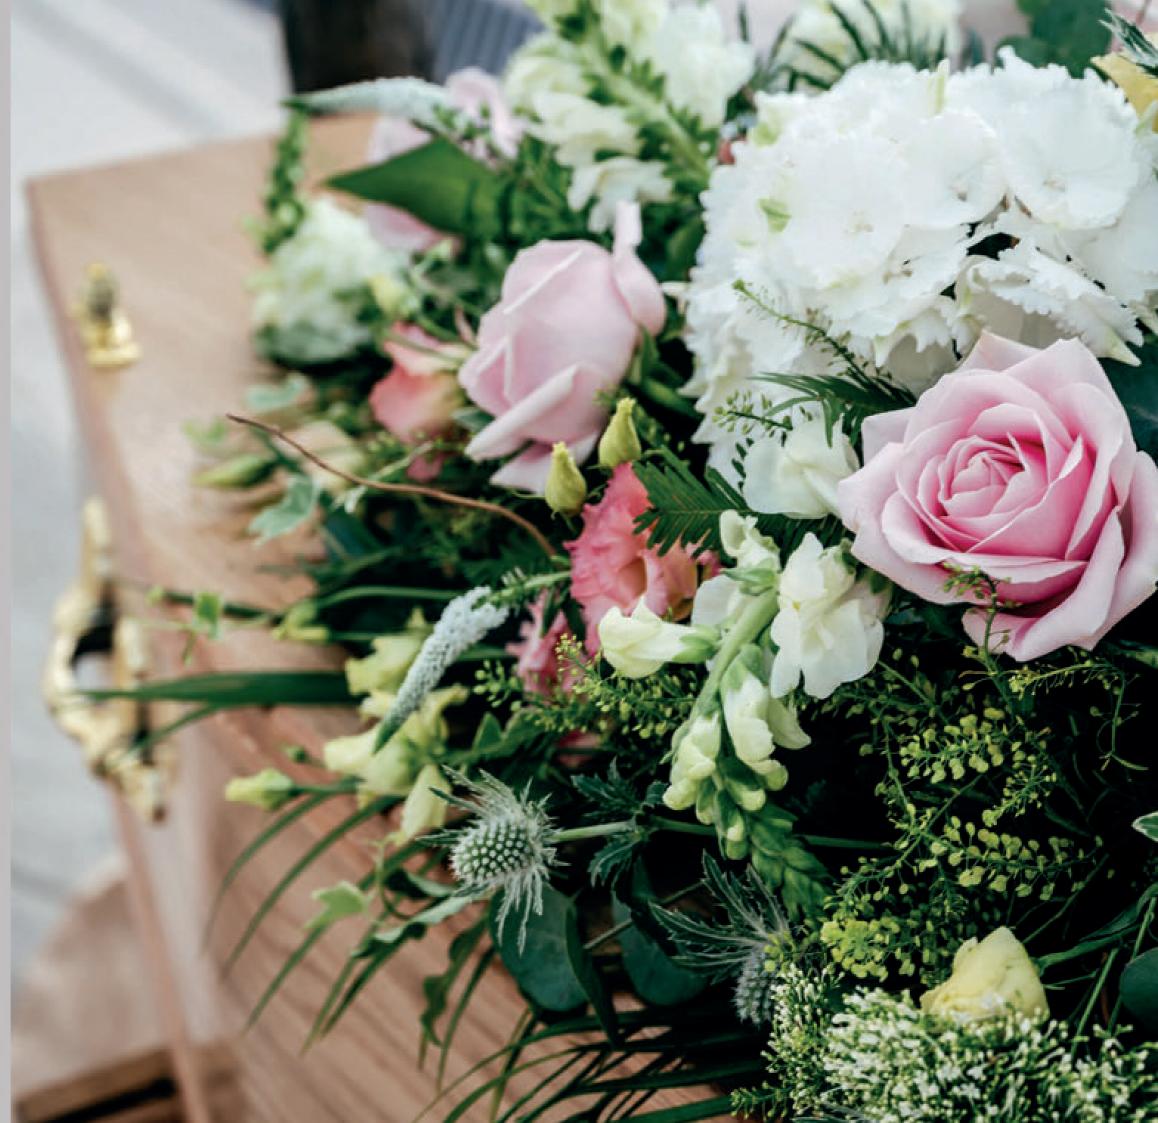

### **Lily and Rose Coffin Spray**

Beautiful lilies and large headed roses with a mixture of seasonal foliage.

120cm x 50cm (4ft) £175 150cm x 60cm (5ft) £200

180cm x 60cm (6ft) **£225** 

### **Lily Coffin Spray**

Beautiful oriental lilies with a mixture of foliage.

Svm 4

120cm x 50cm (4ft) **£170** 150cm x 60cm (5ft) **£200** 