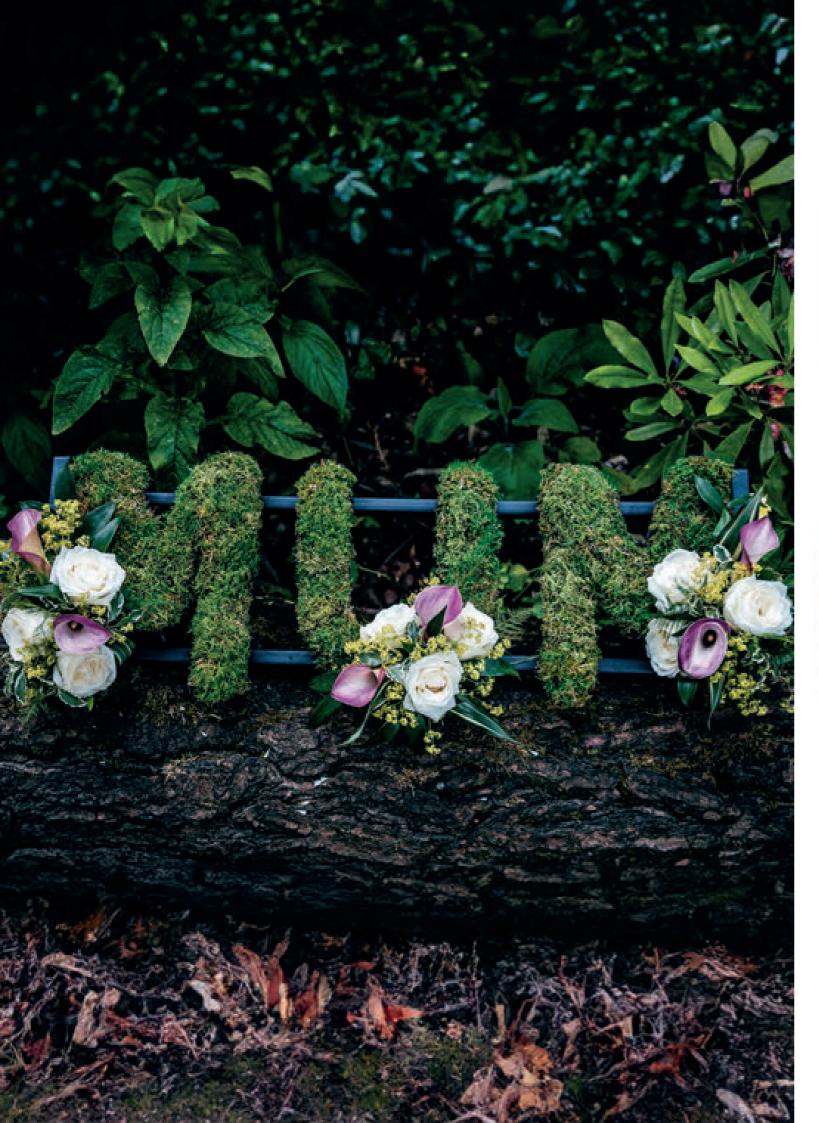

### **Classic Tribute - with a choice** of ribbon or foliage edging

3-letter design of your choice created with a massed base of white double spray chrysanthemums, finished with a spray of roses and solidago with a ribbon trim or foliage edging. Ribbon and spray colours can be changed. Sym 42

90cm x 30cm **£185** 