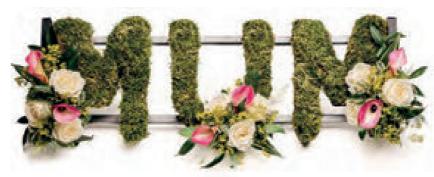

**Contemporary Letter Tribute**3-letter design of your choice created using moss and finished off with a cluster of flowers.

Sym 44

90cm x 30cm **£125** 