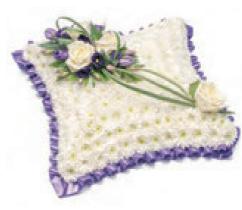

### **Classic Cushion**

Classic shaped design created with a massed base of white double spray chrysanthemums, finished with a spray of roses and lisianthus with mixed foliage, China grass and a ribbon trim. Colours of sprays and ribbons can be changed. Sym 33 34cm x 34cm **£115** 

### **Classic Pillow**

Classic pillow-shaped design created with a massed base of white double spray chrysanthemums, finished with a spray of roses and lisianthus with mixed foliage, China grass and a ribbon trim. Colours of sprays and ribbons can be changed.

Sym 34 55cm x 30cm **£185** 