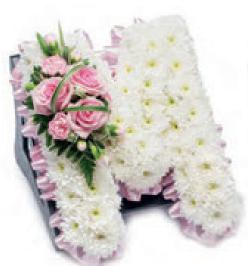

### **Mixed Coffin Spray**

A coffin spray created with a mixture of seasonal flowers including, lilies, roses, with a mixture of foliage.

Sym 6

92cm x 45cm (3ft) **£175** 

120cm x 50cm (4ft) **£215** 150cm x 60cm (5ft) **£255** 