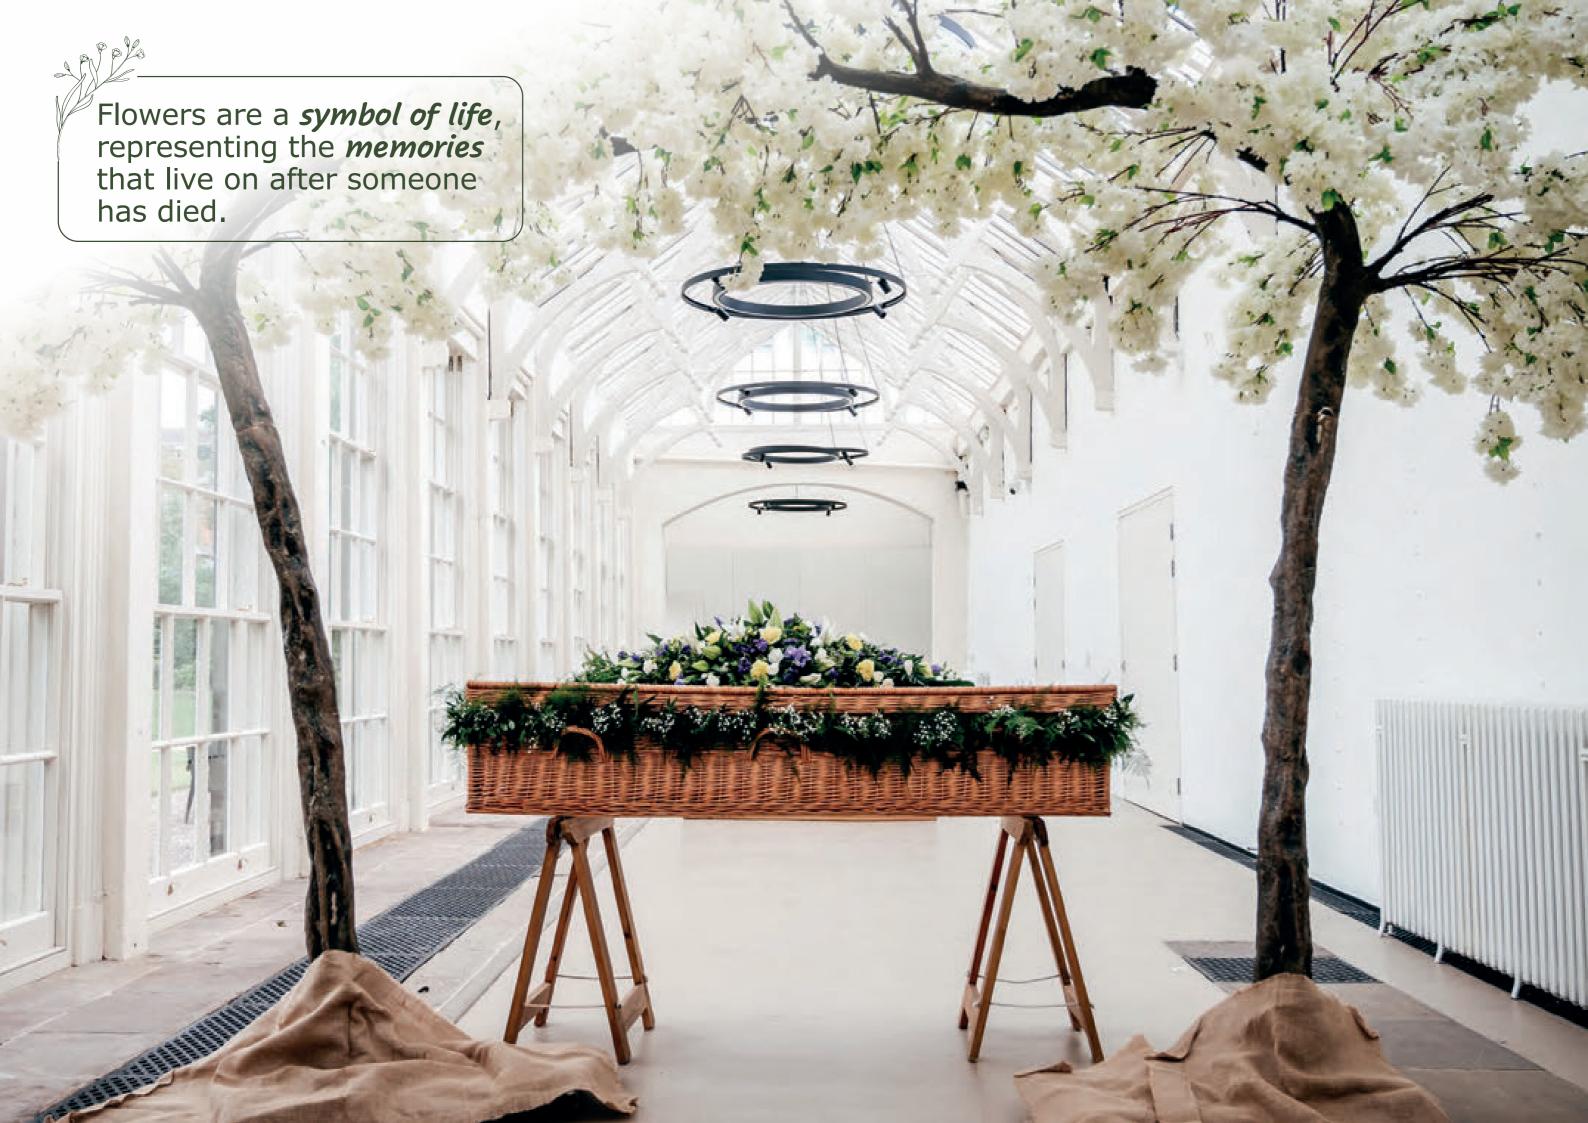

# A stunning send-off

Flowers make a lovely centrepiece at a funeral, and by choosing their favourite blooms and colours, it's a tribute that shares the life, the loves and the story of the person whose life you're celebrating.

Every arrangement is hand-made with the freshest flowers of the season and is as unique as your special person.