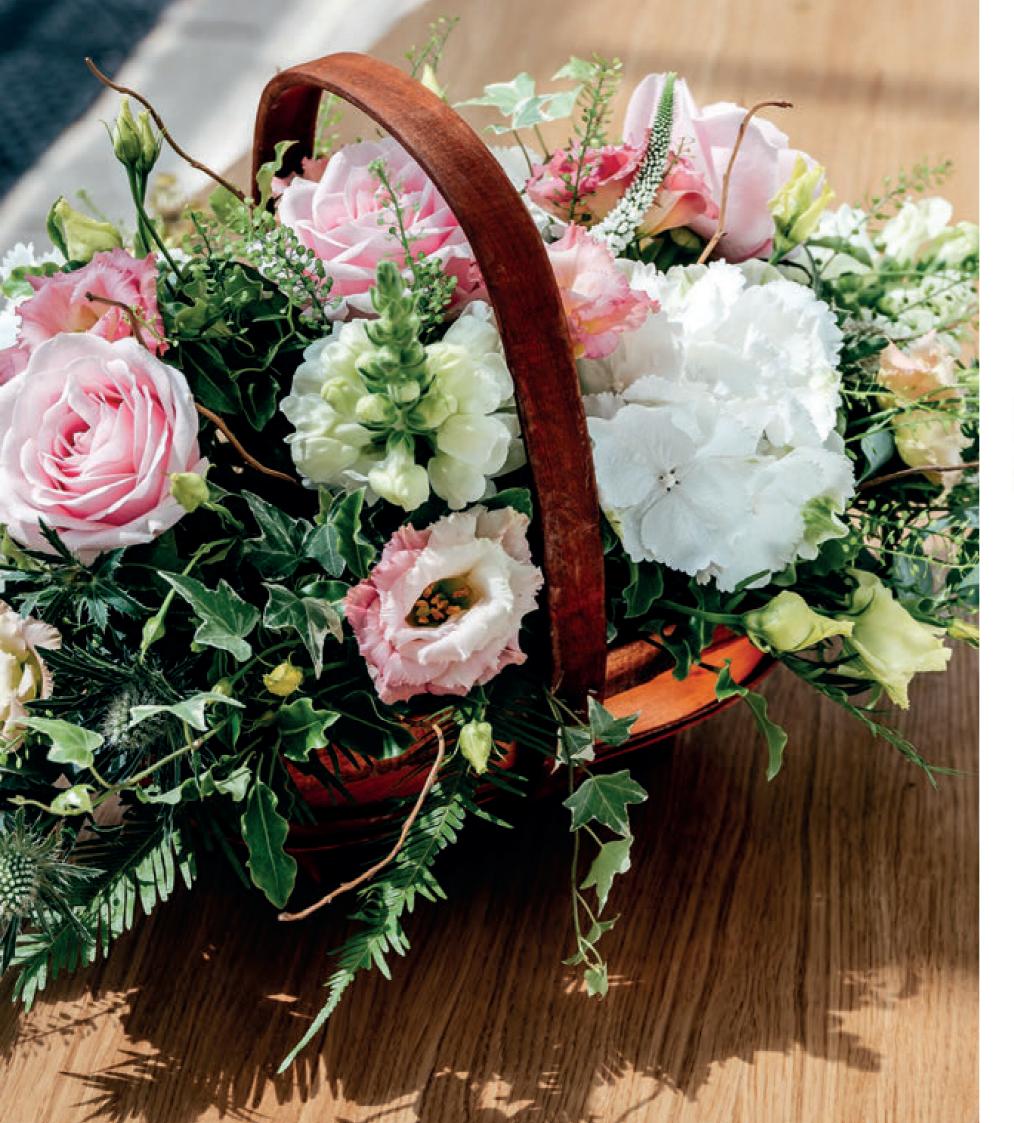

### **Natural Basket**

A flowing arrangement with subtle textures created from a mixture of snapdragons, roses and veronica with lush foliage trailing ivy. Basket may vary. Sym 32 35cm x 20cm **£90** 