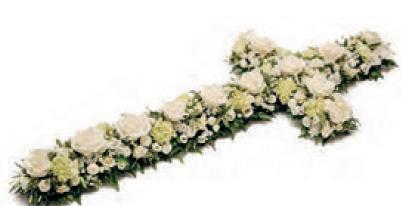

### **Open Cross**

An elegant cross of white created from roses, hypericum, lisianthus, limonium, chrysanthemums and green carnations on a bed of mixed foliage. Sym 17 130cm x 45cm (4ft) **£175** 