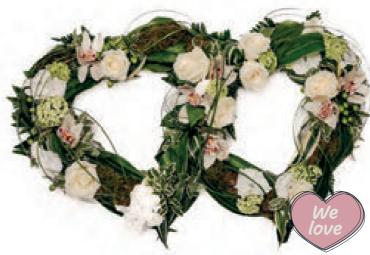

### **Modern Double Heart**

Roses, cymbidium orchids, viburnum opulus and double lisianthus, delicately woven within a frame of moss and variegated foliage.

Sym 38

60cm x 50cm **£195** 