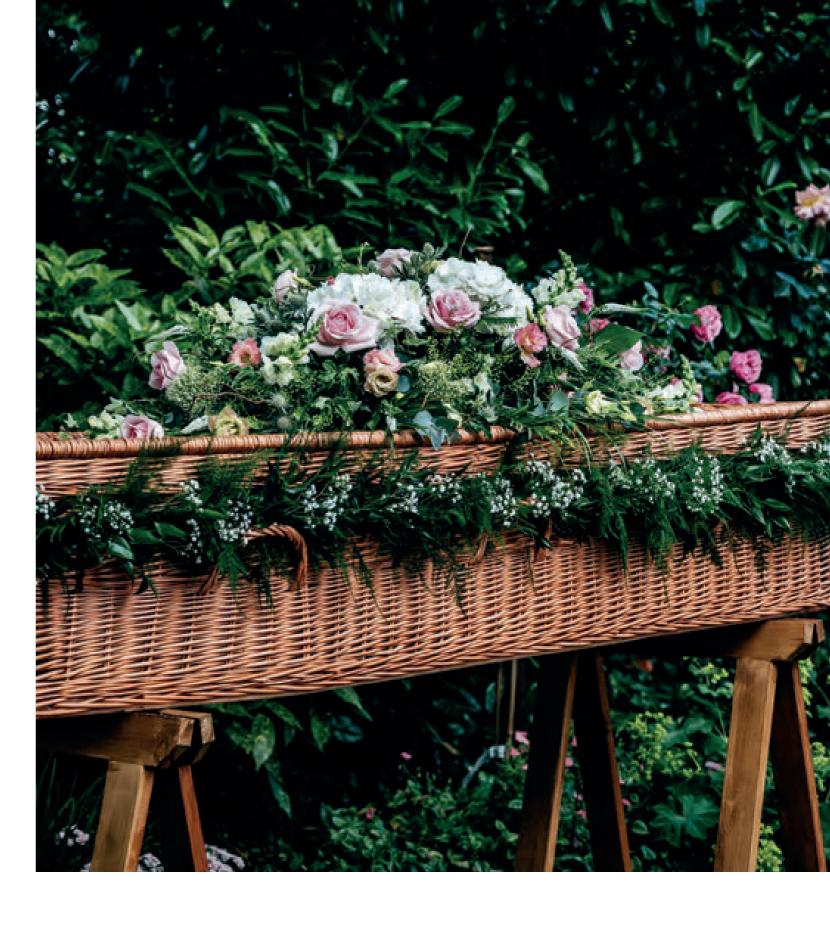

# Coffin sprays

Some of our items offer a saving when bought together. Ask us to learn more.

### **Lily and Rose Coffin Spray**

Beautiful lilies and large headed roses with a mixture of seasonal foliage.

120cm x 50cm (4ft) £175 150cm x 60cm (5ft) £200

180cm x 60cm (6ft) **£225** 