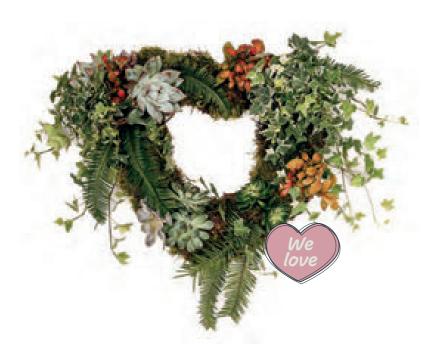

### **Natural Living Open Heart**

Eco-friendly design using moss, fern and succulent plants, which can be planted after the service. Sym 41

45cm x 45cm **£130** 