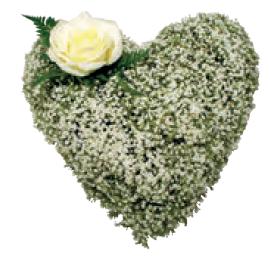

### **Gypsophila Heart**

A beautifully delicate heart made with soft gypsophila and finished with a single rose. Sym 40

25cm x 25cm **£55** 