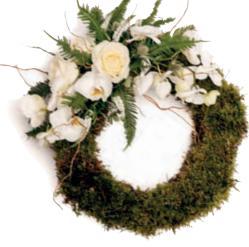

### **Contemporary Wreath**

Eco-friendly contemporary design created with moss and fern topped off with phalaenopsis orchids and twisted willow. This tribute does not use oasis. Sym 28

38cm x 38cm **£105** 