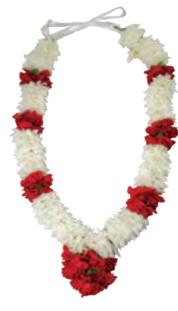

# Symbols of faith

**Neck Garland** A traditional garland made with white double spray chrysanthemums and red carnations. Sym 48 130cm **£75** 

**AUM/OM Hindu Tribute** Made with a massed base of white double spray chrysanthemums and completed with an inlay of red roses. Sym 50 45cm x 55cm **£285** 