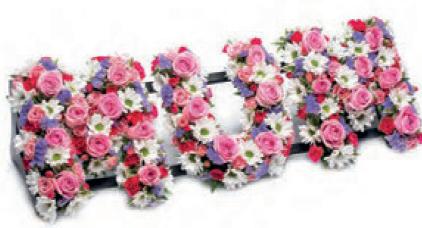

### **Open Tribute**

3-letter design of your choice created with a selection of roses, spray chrysanthemums, spray roses, statice and spray carnations. Colours can be changed.

Sym 43

90cm x 30cm **£185** 