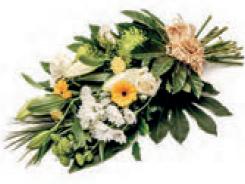

### **Rose and Lily Teardrop Spray**

Classic oriental lilies and large headed roses with a mixture of foliage.

Sym 11

65cm x 40cm **£85** 80cm x 50cm **£95** 90cm x 60cm **£105** 