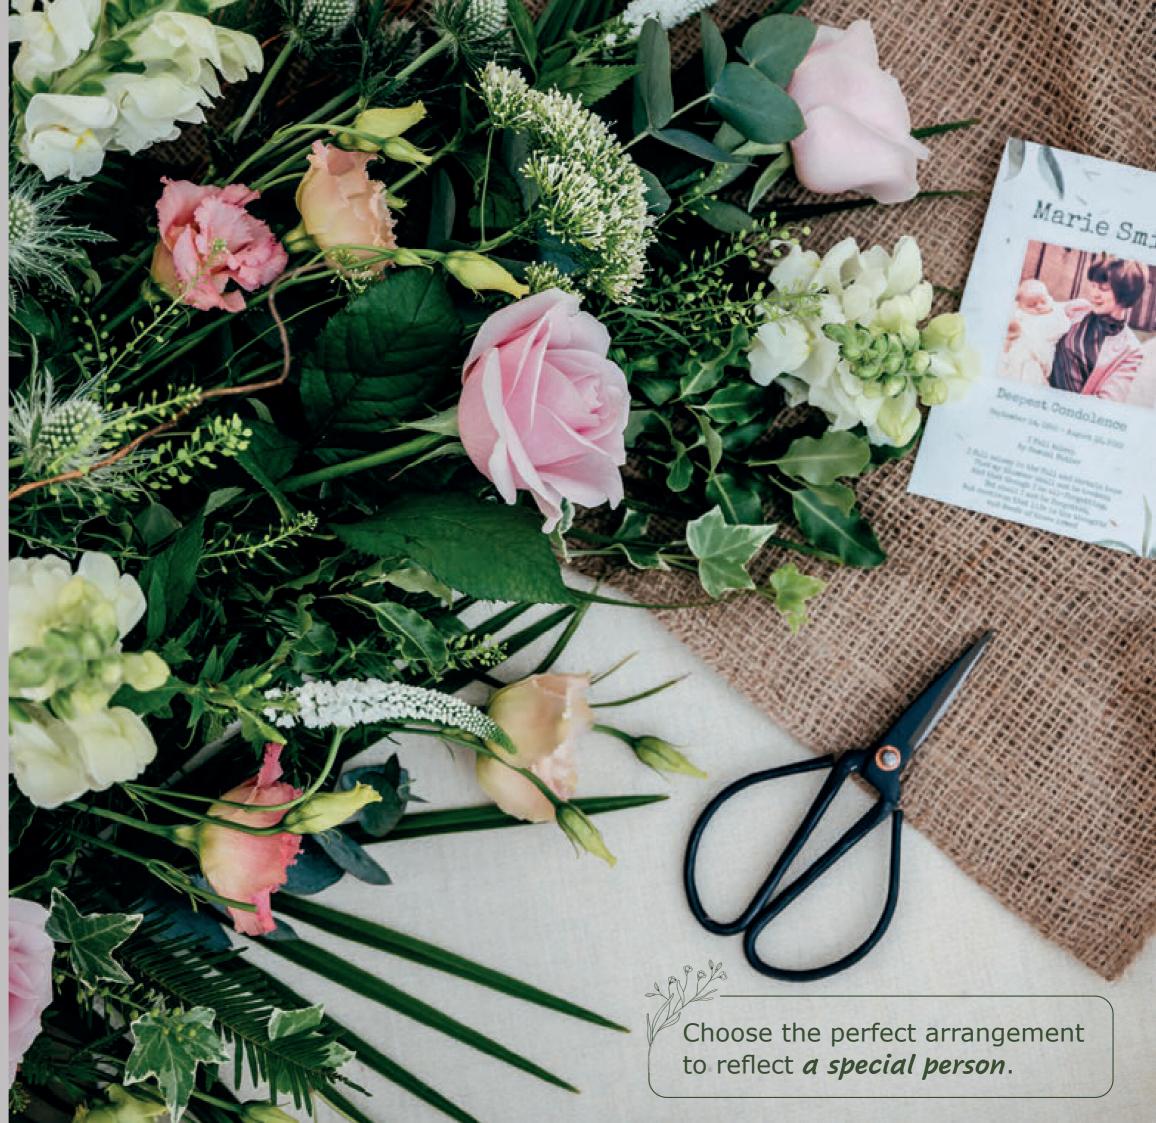

Every arrangement is hand-made with the freshest flowers of the season and is as unique as your special person.

# Beautiful arrangements

Choose from a wide range of different colours and blooms, designed to complement each other perfectly. Our modern tributes are fresh and simple, with one or two flower types grouped together in lush greenery. Our classic designs feature a mass of beautiful flowers, often in a mixed arrangement, for timeless elegance.