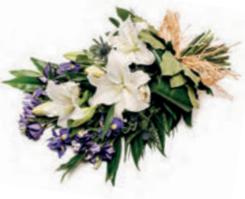

### **Classic Sheaf**

Soft blue shades of Iris, purple lisianthus and thistle with white oriental lilies and white large headed roses with a mixture of foliage, tied together with natural raffia. Sym 21 80cm x 40cm **£75** 