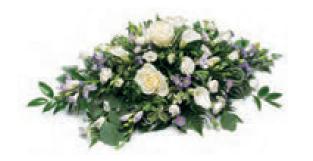

### **Woodland Coffin Spray**

Woodland theme with seasonal, blues, pinks and purple flowers. Including lilies and roses.

Sym 2

92cm x 45cm (3ft) **£175** 120cm x 50cm (4ft) £225