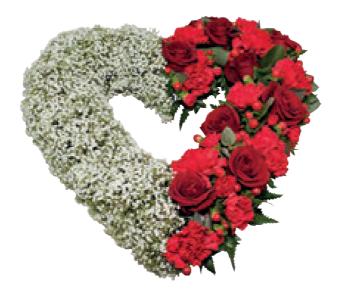

### **Heart of 2 Halves**

A stunning heart-shaped design decorated with delicate gypsophila on one half and a lovely selection of red roses, red carnations and red hypericum berries on the opposite half. Sym 39

40cm x 40cm **£140** 