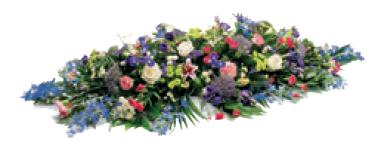

### **Rose, Lily and Thistle Coffin Spray**

A stunning selection of oriental lilies, pink and white roses, white delianne chrysanthemums, lilac September and blue thistle with a mixture of foliage. Sym 5