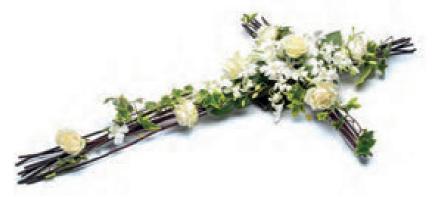

### **Rose and Aspidistra Cross**

Cross design created with white large headed roses and orchids on a bed of aspidistra and aralia leaves. Sym 18 128cm x 60cm **£95** 